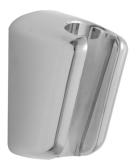

## **FEATURES:**

- Stationary wall mount handshower holder
- Recommended for use with smaller handshowers
- Conical end of hose sits in holder
- Mounting screws & anchors included