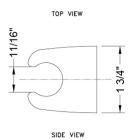

## **FEATURES:**

- Stationary wall mount handshower holder
- Recommended for use with smaller handshowers
- Conical end of hose sits in holder
- Mounting screws & anchors included



## **AVAILABLE FINISHES:**

| Polished Chrome (PCH)   | Satin Chrome (SC)   | Bronze Umber (BU)     |
|-------------------------|---------------------|-----------------------|
| Satin Nickel (SN)       | Pewter (PEW)        | Caramel Bronze (CB)   |
| Polished Nickel (PN)    | Antique Brass (AB)  | Antique Copper (ACU)  |
| Oil-Rubbed Bronze (ORB) | Polished Brass (PB) | Polished Copper (PCU) |
| Vintage Bronze (VB)     | Satin Brass (SB)    | Rose Gold (RG)        |
| Matte Black (MBK)       | Satin Gold (SG)     | Polished Gold (PG)    |

Black Nickel (BKN)

## SPECIFICATION DRAWING: