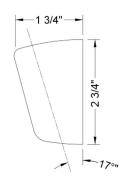

## **FEATURES:**

- Stationary wall mount handshower holder
- Recommended for use with smaller handshowers
- Conical end of hose sits in holder
- Mounting screws & anchors included



## **AVAILABLE FINISHES:**

| Polished Chrome (PCH)   | Satin Chrome (SC)   | Bronze Umber (BU)     |
|-------------------------|---------------------|-----------------------|
| Satin Nickel (SN)       | Pewter (PEW)        | Caramel Bronze (CB)   |
| Polished Nickel (PN)    | Antique Brass (AB)  | Antique Copper (ACU)  |
| Oil-Rubbed Bronze (ORB) | Polished Brass (PB) | Polished Copper (PCU) |
| Vintage Bronze (VB)     | Satin Brass (SB)    | Rose Gold (RG)        |
| Matte Black (MBK)       | Satin Gold (SG)     | Polished Gold (PG)    |

Black Nickel (BKN)

## SPECIFICATION DRAWING: