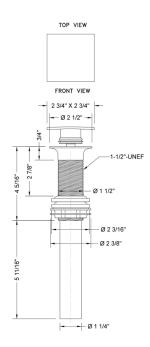

op
- Drain can be opened or closed in basin
- Ideal for vessel sinks/thick installations
- Without overflow



| Polished Chrome (PCH)   | 0 |
|-------------------------|---|
| Satin Nickel (SN)       | ł |
| Polished Nickel (PN)    | , |
| Oil-Rubbed Bronze (ORB) | I |
| Vintage Bronze (VB)     |   |
| Matte Black (MBK)       |   |
| Black Nickel (BKN)      | l |
| Europa Bronze (EB)      | ١ |
| Tristan Brass (TB)      | I |
|                         |   |

Satin Chrome (SC) Pewter (PEW) Antique Brass (AB) Polished Brass (PB) Satin Brass (SB) Satin Gold (SG) Bombay Gold (BG) White (WH) Unlacquered Brass (ULB) Bronze Umber (BU) Caramel Bronze (CB) Antique Copper (ACU) Polished Copper (PCU) Rose Gold (RG) Polished Gold (PG) Jewelers Gold (JG) Sedona Beige (SDB)

## SPECIFICATION DRAWING: