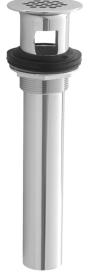

## **FEATURES**:

- Grid strainer with 19 holes for fast draining
- Fits  $1^{1/2}$ " opening (standard flange)
- Drain is always opened in basin
- With overflow

## SPECIFICATION DRAWING:

FRONT VIEW