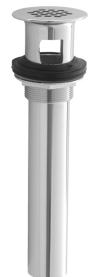

## **FEATURES**:

- Grid strainer with 19 holes for fast draining
- Fits  $1^{1/2}$ " opening (standard flange)
- Drain is always opened in basin
- With overflow

## SPECIFICATION DRAWING:

FRONT VIEW