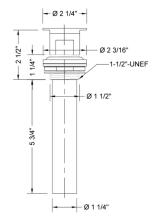

ge)
- Drain is always opened in basin
- With overflow



#### AVAILABLE FINISHES:

| Polished Chrome (PCH)   | Satin  |
|-------------------------|--------|
| Satin Nickel (SN)       | Pewte  |
| Polished Nickel (PN)    | Antiq  |
| Oil-Rubbed Bronze (ORB) | Polish |
| Vintage Bronze (VB)     | Satin  |
| Matte Black (MBK)       | Satin  |
| Black Nickel (BKN)      | Bomb   |
| Europa Bronze (EB)      | White  |
| Tristan Brass (TB)      | Unlac  |
|                         |        |

Chrome (SC) er (PEW) que Brass (AB) hed Brass (PB) Brass (SB) Gold (SG) bay Gold (BG) e (WH) equered Brass (ULB)

Bronze Umber (BU) Caramel Bronze (CB) Antique Copper (ACU) Polished Copper (PCU) Rose Gold (RG) Polished Gold (PG) Jewelers Gold (JG) Sedona Beige (SDB)

## SPECIFICATION DRAWING:



FRONT VIEW



# COMPLIANCES:

Complies with: ASME A112.18.2-2015/CSA B125.2-15