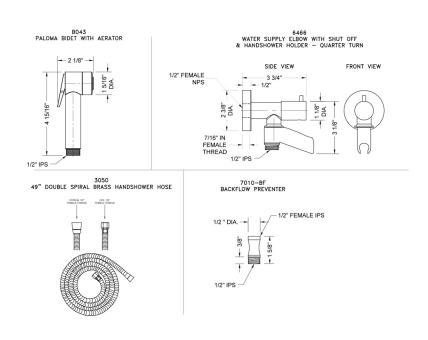

## SPECIFICATION DRAWING:

#### **FEATURES:**

- Soft aerated bidet kit
- 1/2" Female inlet x 1/2" Male outlet
- Water must be turned off when not in use
- Kit includes:
  - Bidet handshower P/N B043
  - Water supply elbow with on/off valve and swivel handshower holder P/N 6466
  - Hose P/N 3049-DS
  - Dual check valve back flow preventer P/N 7010-BF