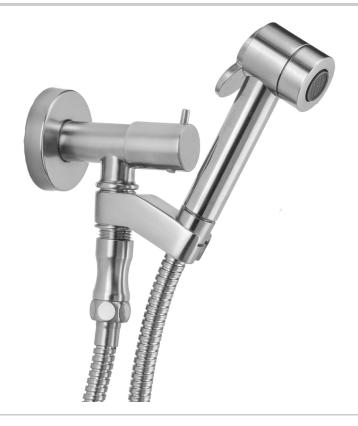

# Paloma Bidet Spray Kit with Aerator & On/Off Water Supply

#### **FEATURES:**

- Soft aerated bidet kit
- 1/2" Female inlet x 1/2" Male outlet
- Water must be turned off when not in use
- Kit includes:
  - Bidet handshower P/N B043
  - Water supply elbow with on/off valve and swivel handshower holder P/N 6466
  - Hose P/N 3049-DS
  - Dual check valve back flow preventer P/N 7010-BF