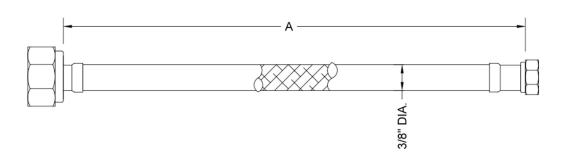

### **SPECIFICATION DRAWING:**

| JACLOFLEX 3/8" O.D. X 1/2" FEMALE IPS |                           |     |
|---------------------------------------|---------------------------|-----|
| PART#                                 | DESCRIPTION               | А   |
| 159-MN-SS-XXX                         | JACLOFLEX 3/8" O.D. X 9"  | 9"  |
| 156-MN-SS-XXX                         | JACLOFLEX 3/8" O.D. X 12" | 12" |
| 152-MN-SS-XXX                         | JACLOFLEX 3/8" O.D. X 16" | 16" |
| 157-MN-SS-XXX                         | JACLOFLEX 3/8" O.D. X 20" | 20" |