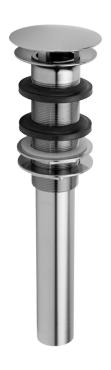

## **FEATURES:**

- 2 ¾" round contemporary stationary top
- Drain is always opened in basinIdeal for vessel sinks
- Without overflow