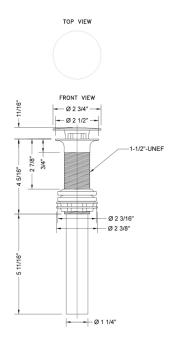

Polished Chrome (PCH)   | Satin Chrome (SC)       | Bronze Umber (BU)    |
|-------------------------|-------------------------|----------------------|
| Satin Nickel (SN)       | Pewter (PEW)            | Caramel Bronze (CB)  |
| Polished Nickel (PN)    | Antique Brass (AB)      | Antique Copper (ACU) |
| Oil-Rubbed Bronze (ORB) | Polished Brass (PB)     | Polished Copper (PCU |
| Vintage Bronze (VB)     | Satin Brass (SB)        | Rose Gold (RG)       |
| Matte Black (MBK)       | Satin Gold (SG)         | Polished Gold (PG)   |
| Black Nickel (BKN)      | Bombay Gold (BG)        | Jewelers Gold (JG)   |
| Europa Bronze (EB)      | White (WH)              | Sedona Beige (SDB)   |
| Tristan Brass (TB)      | Unlacquered Brass (ULB) |                      |

## **SPECIFICATION DRAWING:**