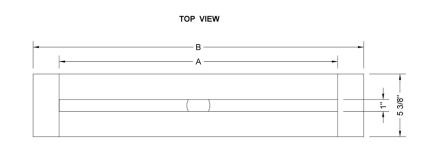

# SPECIFICATION DRAWING:

| JACLO SLIM CHANNEL DRAIN |                  |     |          |
|--------------------------|------------------|-----|----------|
| PART. #                  | DESCRIPTION      | Α   | в        |
| 83224-BSS                | 24" SLIM CD BASE | 24" | 28 1/2"  |
| 83232-BSS                | 32" SLIM CD BASE | 32" | 37 1/4"  |
| 83236-BSS                | 36" SLIM CD BASE | 36" | 42 1/2"  |
| 83242-BSS                | 42" SLIM CD BASE | 42" | 49 9/16" |
| 83248-BSS                | 48" SLIM CD BASE | 48" | 56 5/8"  |
| 83260-BSS                | 60" SLIM CD BASE | 60" | 70 1/4"  |