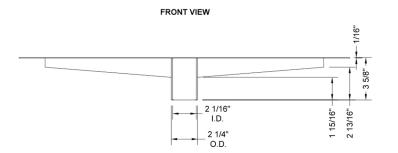

### FEATURES:

- 1" wide sleek design body
- 2" bottom outlet
- No sub drain required but can be installed if required by code
- Easy install design
  Available in BSS ONLY, as body is not visible
  Side outlet not available
- JACLO grates sold separately