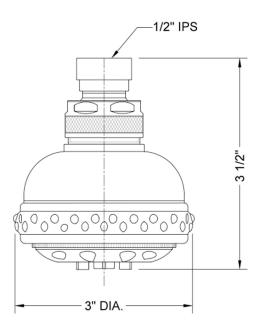

# Sensation Showerhead Model #: \$127-



#### **FEATURES**:

- 5 function showerhead with 3" face
- $1_2$ " IPS adjustable brass ball joint to adjust angle of showerhead • Brass body
- Rubber ring for easy grip, no slip adjustment of functions
- Soft wide bubble aerating rinse, great for children & the elderly
- Available flow rates: 2.5, 2.0, 1.75 & 1.5 GPM



#### **AVAILABLE FINISHES:**

Polished Chrome (PCH) Satin Nickel (SN) Polished Nickel (PN) Oil-Rubbed Bronze (ORB) Polished Brass (PB) Vintage Bronze (VB) Matte Black (MBK) Black Nickel (BKN)

Satin Chrome (SC) Pewter (PEW) Antique Brass (AB) Satin Brass (SB) Satin Gold (SG)

Bronze Umber (BU) Caramel Bronze (CB) Antique Copper (ACU) Polished Copper (PCU) Rose Gold (RG) Polished Gold (PG)

## SPECIFICATION DRAWING:



## **SPRAY PATTERNS:**





WideBubble Full Rain

WideBubble Rinse

## **COMPLIANCES:**

Complies with: ASME A112.18.1-2012/CSA B125.1-12