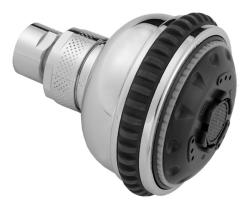

# Sensation Showerhead Model #: \$127-

#### **FEATURES**:

- 5 function showerhead with 3" face
- $1_2$ " IPS adjustable brass ball joint to adjust angle of showerhead • Brass body
- Rubber ring for easy grip, no slip adjustment of functions
- Soft wide bubble aerating rinse, great for children & the elderly
- Available flow rates: 2.5, 2.0, 1.75 & 1.5 GPM