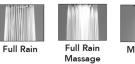

Showerhead Model #: \$127-



#### **FEATURES**:

- 5 function showerhead with 3" face
- $1_2$ " IPS adjustable brass ball joint to adjust angle of showerhead • Brass body
- Rubber ring for easy grip, no slip adjustment of functions
- Soft wide bubble aerating rinse, great for children & the elderly
- Available flow rates: 2.5, 2.0, 1.75 & 1.5 GPM



#### **AVAILABLE FINISHES:**

Polished Chrome (PCH) Satin Nickel (SN) Polished Nickel (PN) Oil-Rubbed Bronze (ORB) Polished Brass (PB) Vintage Bronze (VB) Matte Black (MBK) Black Nickel (BKN)

Satin Chrome (SC) Pewter (PEW) Antique Brass (AB) Satin Brass (SB) Satin Gold (SG)

Bronze Umber (BU) Caramel Bronze (CB) Antique Copper (ACU) Polished Copper (PCU) Rose Gold (RG) Polished Gold (PG)

## SPECIFICATION DRAWING:



## **SPRAY PATTERNS:**





WideBubble Full Rain

WideBubble Rinse

## **COMPLIANCES:**

Complies with: ASME A112.18.1-2012/CSA B125.1-12