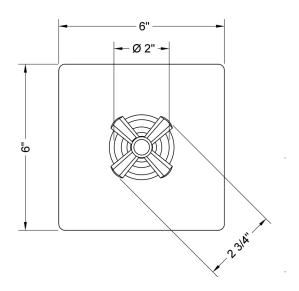

)   | Satin Chrome (SC)   | Bronze Umber (BU)    |
|-------------------------|---------------------|----------------------|
| Satin Nickel (SN)       | Pewter (PEW)        | Caramel Bronze (CB)  |
| Polished Nickel (PN)    | Antique Brass (AB)  | Antique Copper (ACU) |
| Oil-Rubbed Bronze (ORB) | Polished Brass (PB) | Polished Copper (PCU |
| Vintage Bronze (VB)     | Satin Brass (SB)    | Rose Gold (RG)       |
| Matte Black (MBK)       | Satin Gold (SG)     | Polished Gold (PG)   |
| Black Nickel (BKN)      | Bombay Gold (BG)    | Jewelers Gold (JG)   |
| Europa Bronze (EB)      | White (WH)          | Sedona Beige (SDB)   |
|                         |                     |                      |

Tristan Brass (TB) Unlacquered Brass (ULB)

## **SPECIFICATION DRAWING:**

### FRONT VIEW