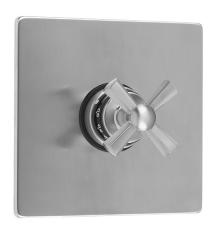

# Square Plate With Hex Cross Trim For Thermostatic Valves (J-TH34 & J-TH12)

Model #: T488-TRIM-

#### **FEATURES:**

- All brass trim
- Trim contains temperature indicator in Fahrenheit so user can set water to desired temperature with no need to adjust further
- Requires rough valve J-TH34 or J-TH12