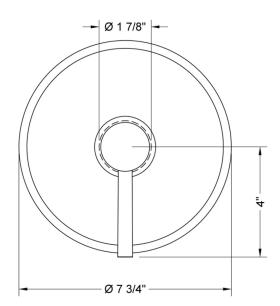

Rotating the handle left and right controls the water temperature
- Requires rough valve J-PBV
- Lever trim is ADA compliant

## AVAILABLE FINISHES:

| Polished Chrome (PCH)   |
|-------------------------|
| Satin Nickel (SN)       |
| Polished Nickel (PN)    |
| Oil-Rubbed Bronze (ORB) |
| Vintage Bronze (VB)     |
| Matte Black (MBK)       |
| Black Nickel (BKN)      |
| Europa Bronze (EB)      |
| Tristan Brass (TB)      |
|                         |

Satin Chrome (SC)BromPewter (PEW)CaraAntique Brass (AB)AntioPolished Brass (PB)PolisSatin Brass (SB)RoseSatin Gold (SG)PolisBombay Gold (BG)JeweWhite (WH)Sede

Bronze Umber (BU) Caramel Bronze (CB) Antique Copper (ACU) Polished Copper (PCU) Rose Gold (RG) Polished Gold (PG) Jewelers Gold (JG) Sedona Beige (SDB)

SPECIFICATION DRAWING: