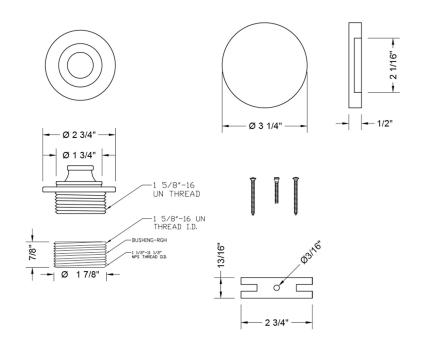

ue concealed mounting design

## **AVAILABLE FINISHES:**

| Polished Chrome (PCH)   | Satin Chrome (SC)   | Bronze Umber (BU)     |
|-------------------------|---------------------|-----------------------|
| Satin Nickel (SN)       | Pewter (PEW)        | Caramel Bronze (CB)   |
| Polished Nickel (PN)    | Antique Brass (AB)  | Antique Copper (ACU)  |
| Oil-Rubbed Bronze (ORB) | Polished Brass (PB) | Polished Copper (PCU) |
| Vintage Bronze (VB)     | Satin Brass (SB)    | Rose Gold (RG)        |
| Matte Black (MBK)       | Satin Gold (SG)     | Polished Gold (PG)    |
| Black Nickel (BKN)      | Bombay Gold (BG)    | Jewelers Gold (JG)    |
| Europa Bronze (EB)      | White (WH)          | Sedona Beige (SDB)    |

Tristan Brass (TB) Unlacquered Brass (ULB)

## **SPECIFICATION DRAWING:**