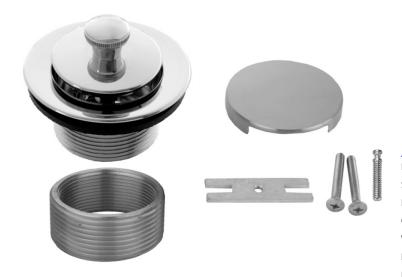

# Lift and Turn Tub Drain Strainer with Faceplate (No Hole)

#### **FEATURES:**

- Lift & turn bath plug complete with brass round, no hole faceplate
- Design with bushing allows for use with 1  $^{3}/_{8}$ " fine thread or 1  $^{1}/_{2}$ " coarse thread drains
- Fits Gerber, JACLO & most other manufacturers
- JACLO unique concealed mounting design