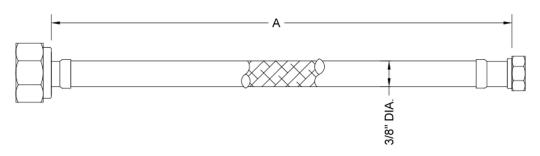

## SPECIFICATION DRAWING:

| JACLOFLEX 3/8" O.D. X 1/2" FEMALE IPS |     |
|---------------------------------------|-----|
| DESCRIPTION                           | A   |
| XXX JACLOFLEX 3/8" O.D. X 12"         | 2"  |
| XXX JACLOFLEX 3/8" O.D. X 16"         | 6"  |
| XXX JACLOFLEX 3/8" O.D. X 20"         | 20" |
| (XX JACLOFLEX 3/8" O.D. X 30"         | 0"  |
| (XX JACLOFLEX 3/8" O.D. X 36"         | 6"  |