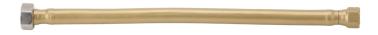

## JACLO Flex Blonde (BLND) Decorative Cover Stainless Steel Flexible Braided 3/8" O.D. x 1/2" IPS - 12" Faucet Supply Line with Metal Nut

Model #: 130-SS-BLND

## **FEATURES:**

- Use with 3/8" O.D. Supply Valves
- Antimicrobial & chemical resistant sheath, covers & adds a layer of protection & strength
- Quick & easy labor-saving installation, perfect for confined spaces