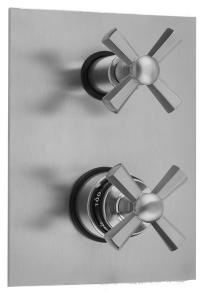

## Rectangle 2-Hole Plate With Hex Cross Trim For Thermostatic Valves With Built-in 2-Way Or 3-Way Diverter/Volume Controls (J-TH34-686 / J-TH34-688) Model #:T8585-TRIM-

## FEATURES:

- All brass construction
- Bottom Trim handle contains temperature indicator in Fahrenheit so user can set water to desired temperature with no need to adjust further
- Top Trim handle turns the water on and off, controls the volume of the water, and diverts the water
- Requires rough valve J-TH34-686 for 2 functions or J-TH34-688 for 3 functions