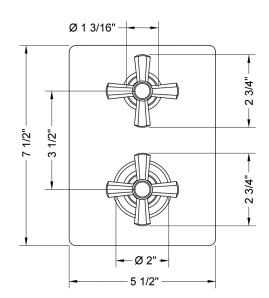

d Chrome (PCH)   | Satin Chrome (SC)       |
|-------------------------|-------------------------|
| Satin Nickel (SN)       | Pewter (PEW)            |
| Polished Nickel (PN)    | Antique Brass (AB)      |
| Oil-Rubbed Bronze (ORB) | Polished Brass (PB)     |
| Vintage Bronze (VB)     | Satin Brass (SB)        |
| Matte Black (MBK)       | Satin Gold (SG)         |
| Black Nickel (BKN)      | Bombay Gold (BG)        |
| Europa Bronze (EB)      | White (WH)              |
| Tristan Brass (TB)      | Unlacquered Brass (ULB) |
|                         |                         |

Bronze Umber (BU) Caramel Bronze (CB) Antique Copper (ACU) Polished Copper (PCU) Rose Gold (RG) Polished Gold (PG) Jewelers Gold (JG) Sedona Beige (SDB)

Confidence from start to finish?



SPECIFICATION DRAWING:



FRONT VIEW