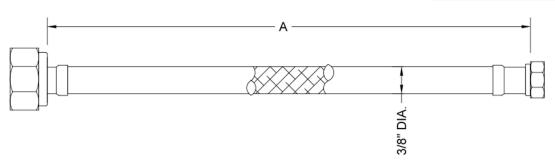

## **SPECIFICATION DRAWING:**

|     | LOFLEX 3/8" O.D. X 1/2" FEMALE IPS |
|-----|------------------------------------|
| Α   | DESCRIPTION                        |
| 9"  | JACLOFLEX 3/8" O.D. X 9"           |
| 12" | JACLOFLEX 3/8" O.D. X 12"          |
| 20" | JACLOFLEX 3/8" O.D. X 20"          |