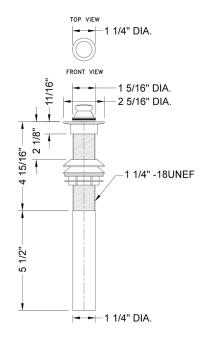

e (PCH)   | Satin Chrome (SC)   | Bronze Umber (BU)     |
|-------------------------|---------------------|-----------------------|
| Satin Nickel (SN)       | Pewter (PEW)        | Caramel Bronze (CB)   |
| Polished Nickel (PN)    | Antique Brass (AB)  | Antique Copper (ACU)  |
| Oil-Rubbed Bronze (ORB) | Polished Brass (PB) | Polished Copper (PCU) |
| Vintage Bronze (VB)     | Satin Brass (SB)    | Rose Gold (RG)        |
| Matte Black (MBK)       | Satin Gold (SG)     | Polished Gold (PG)    |
| Black Nickel (BKN)      | Bombay Gold (BG)    | Jewelers Gold (JG)    |
| Europa Bronze (EB)      | White (WH)          | Sedona Beige (SDB)    |
|                         |                     |                       |

Tristan Brass (TB) Unlacquered Brass (ULB)

## **SPECIFICATION DRAWING:**



## **COMPLIANCES:**

Complies with: ASME A112.18.2-2015/CSA B125.2-15