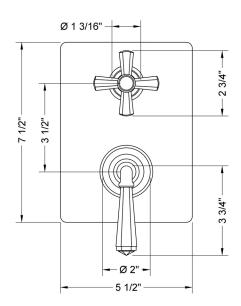

(PCH)   | Satin Chrome (SC)       | Bronze Umber (BU)    |
|-------------------------|-------------------------|----------------------|
| Satin Nickel (SN)       | Pewter (PEW)            | Caramel Bronze (CB)  |
| Polished Nickel (PN)    | Antique Brass (AB)      | Antique Copper (ACU) |
| Oil-Rubbed Bronze (ORB) | Polished Brass (PB)     | Polished Copper (PCU |
| Vintage Bronze (VB)     | Satin Brass (SB)        | Rose Gold (RG)       |
| Matte Black (MBK)       | Satin Gold (SG)         | Polished Gold (PG)   |
| Black Nickel (BKN)      | Bombay Gold (BG)        | Jewelers Gold (JG)   |
| Europa Bronze (EB)      | White (WH)              | Sedona Beige (SDB)   |
| Tristan Brass (TB)      | Unlacquered Brass (ULB) |                      |

# **SPECIFICATION DRAWING:**

### FRONT VIEW