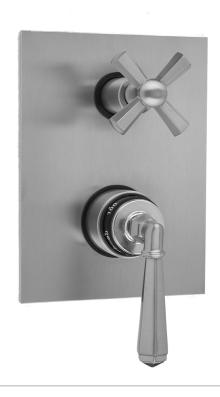

# Rectangle 2-Hole Plate With Hex Cross And Hex Lever Trim For Thermostatic Valves With Built-in 2-Way Or 3-Way Diverter/Volume Controls (J-TH34-686 / J-TH34-688)

Model #: T8586-TRIM-

## **FEATURES:**

- All brass construction
- Bottom Trim handle contains temperature indicator in Fahrenheit so user can set water to desired temperature with no need to adjust further
- Top Trim handle turns the water on and off, controls the volume of the water, and diverts the water
- Requires rough valve J-TH34-686 for 2 functions or J-TH34-688 for 3 functions