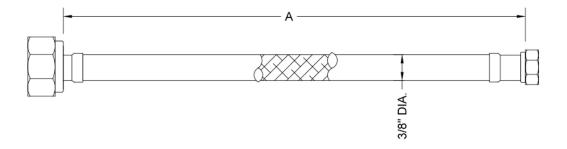

SPECIFICATION DRAWING:

| JACLOFLEX 3/8" O.D. X 1/2" FEMALE IPS |                           |     |
|---------------------------------------|---------------------------|-----|
| PART #                                | DESCRIPTION               | A   |
| 159-MN-SS-XXX                         | JACLOFLEX 3/8" O.D. X 9"  | 9"  |
| 156-MN-SS-XXX                         | JACLOFLEX 3/8" O.D. X 12" | 12" |
| 152-MN-SS-XXX                         | JACLOFLEX 3/8" O.D. X 16" | 16" |
| 157-MN-SS-XXX                         | JACLOFLEX 3/8" O.D. X 20" | 20" |