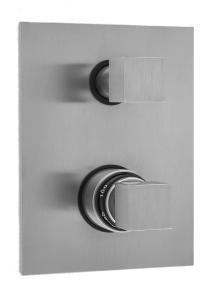

# Rectangle 2-Hole Plate With Cube Trim For Thermostatic Valves With Built-in 2-Way Or 3-Way Diverter/Volume Controls (J-TH34-686 / J-TH34-688)

Model #: T7503-TRIM-

### **FEATURES:**

- All brass construction
- Bottom Trim handle contains temperature indicator in Fahrenheit so user can set water to desired temperature with no need to adjust further
- Top Trim handle turns the water on and off, controls the volume of the water, and diverts the water
- Requires rough valve J-TH34-686 for 2 functions or J-TH34-688 for 3 functions

## FRONT VIEW