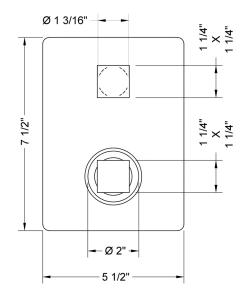

e (PCH)   | Satin Chrome (SC)       | Bronze Umber (BU)    |
|-------------------------|-------------------------|----------------------|
| Satin Nickel (SN)       | Pewter (PEW)            | Caramel Bronze (CB)  |
| Polished Nickel (PN)    | Antique Brass (AB)      | Antique Copper (ACU) |
| Oil-Rubbed Bronze (ORB) | Polished Brass (PB)     | Polished Copper (PCU |
| Vintage Bronze (VB)     | Satin Brass (SB)        | Rose Gold (RG)       |
| Matte Black (MBK)       | Satin Gold (SG)         | Polished Gold (PG)   |
| Black Nickel (BKN)      | Bombay Gold (BG)        | Jewelers Gold (JG)   |
| Europa Bronze (EB)      | White (WH)              | Sedona Beige (SDB)   |
| Tristan Brass (TB)      | Unlacquered Brass (ULB) |                      |

# **SPECIFICATION DRAWING:**

## FRONT VIEW