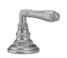

#### **AVAILABLE HANDLES:**

Tristan Brass (TB)

T674

T675

T676

T678

\* SPEC SHOWN WITH ROUGH KIT SOLD SEPARATELY