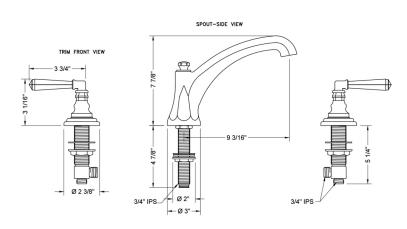

r
- Spout Hole Size: 1 <sup>1</sup>/<sub>8</sub>" 1 <sup>3</sup>/<sub>4</sub>"
  Valve Hole Size: 1 <sup>1</sup>/<sub>4</sub>" 1 <sup>3</sup>/<sub>8</sub>"
- ADA Compliant Levers
- Requires J-6912 rough in kit

#### **AVAILABLE FINISHES:**

Polished Chrome (PCH) Satin Chrome (SC) Bronze Umber (BU) Caramel Bronze (CB) Satin Nickel (SN) Pewter (PEW) Polished Nickel (PN) Antique Brass (AB) Antique Copper (ACU) Oil-Rubbed Bronze (ORB) Polished Brass (PB) Polished Copper (PCU) Vintage Bronze (VB) Satin Brass (SB) Rose Gold (RG) Matte Black (MBK) Satin Gold (SG) Polished Gold (PG) Black Nickel (BKN) Bombay Gold (BG) Jewelers Gold (JG) Europa Bronze (EB) White (WH) Sedona Beige (SDB)

### **SPECIFICATION DRAWING:**

#### **AVAILABLE HANDLES:**



Tristan Brass (TB)







T674

T675

T676

T678



\* SPEC SHOWN WITH ROUGH KIT SOLD SEPARATELY