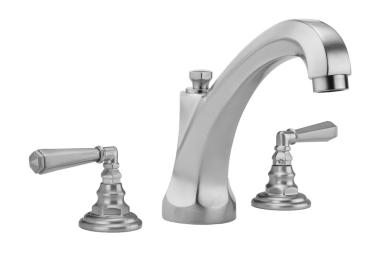

# Westfield Roman Tub Set with High Spout and Hex Lever Handles

#### **FEATURES:**

- All brass roman deck mount tub set trim
- Quick connect/disconnect spout
- Stationary spout with full flow aerator
- Spout Hole Size: 1 <sup>1</sup>/<sub>8</sub>" 1 <sup>3</sup>/<sub>4</sub>"
  Valve Hole Size: 1 <sup>1</sup>/<sub>4</sub>" 1 <sup>3</sup>/<sub>8</sub>"
- ADA Compliant Levers
- Requires J-6912 rough in kit

### **SPECIFICATION DRAWING:**