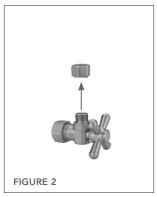

## **INSTALLATION**

- 1. Turn off water
- 2. Remove supply tube from shutoff valve (sold separately). Figure 1
- 3. Remove compression nut and fitting from supply valve. Figure 2
- 4. Attach 6468 to supply valve by screwing bottom nut into 3/8" threads. Figure 3
- 5. Attach compression fitting to top of 6468. Figure 4
- 6. Size and cut supply tube to fit
- 7. Attach supply tube to 6468 and toilet. Figure 4
- 8. Tighten compression nut
- 9. Attach handshower hose (sold separately) to 6468
- 10. Turn off 6468; turn on supply, check for leaks