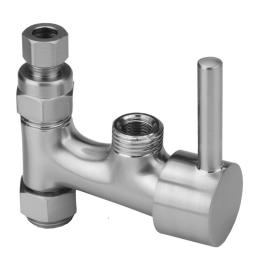

## INSTALLATION INSTRUCTIONS

**Retro Fit Bidet Valve** 

Part #: 6468

## **INSTALLATION**

- 1. Turn off water
- 2. Remove supply tube from shutoff valve (sold separately). Figure 1
- 3. Remove compression nut and fitting from supply valve. Figure 2
- 4. Attach 6468 to supply valve by screwing bottom nut into 3/8" threads. Figure 3
- 5. Attach compression fitting to top of 6468. Figure 4
- 6. Size and cut supply tube to fit
- 7. Attach supply tube to 6468 and toilet. Figure 4
- 8. Tighten compression nut
- 9. Attach handshower hose (sold separately) to 6468
- 10. Turn off 6468; turn on supply, check for leaks