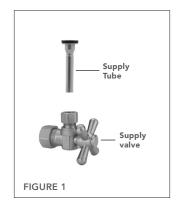

## **INSTALLATION**

- 1. Turn off water
- 2. Remove supply tube from shutoff valve (sold separately). Figure 1
- 3. Remove compression nut and fitting from supply valve. Figure 2
- 4. Attach 6468 to supply valve by screwing bottom nut into 3/8" threads. Figure 3
- 5. Attach compression fitting to top of 6468. Figure 4
- 6. Size and cut supply tube to fit
- 7. Attach supply tube to 6468 and toilet. Figure 4
- 8. Tighten compression nut
- 9. Attach handshower hose (sold separately) to 6468
- 10. Turn off 6468; turn on supply, check for leaks