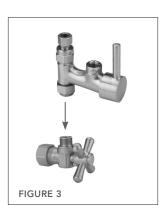

## **INSTALLATION**

- 1. Turn off water
- 2. Remove supply tube from shutoff valve (sold separately). Figure 1
- 3. Remove compression nut and fitting from supply valve. Figure 2
- 4. Attach 6468 to supply valve by screwing bottom nut into 3/8" threads. Figure 3
- 5. Attach compression fitting to top of 6468. Figure 4
- 6. Size and cut supply tube to fit
- 7. Attach supply tube to 6468 and toilet. Figure 4
- 8. Tighten compression nut
- 9. Attach handshower hose (sold separately) to 6468
- 10. Turn off 6468; turn on supply, check for leaks