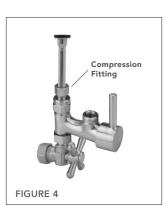

## **INSTALLATION**

- 1. Turn off water
- 2. Remove supply tube from shutoff valve (sold separately). Figure 1
- 3. Remove compression nut and fitting from supply valve. Figure 2
- 4. Attach 6468 to supply valve by screwing bottom nut into 3/8" threads. Figure 3
- 5. Attach compression fitting to top of 6468. Figure 4
- 6. Size and cut supply tube to fit
- 7. Attach supply tube to 6468 and toilet. Figure 4
- 8. Tighten compression nut
- 9. Attach handshower hose (sold separately) to 6468
- 10. Turn off 6468; turn on supply, check for leaks