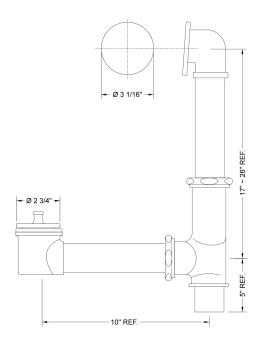

Polished Chrome (PCH)   | Satin Chrome (SC)       | Bronze Umber (BU)    |
|-------------------------|-------------------------|----------------------|
| Satin Nickel (SN)       | Pewter (PEW)            | Caramel Bronze (CB)  |
| Polished Nickel (PN)    | Antique Brass (AB)      | Antique Copper (ACU) |
| Oil-Rubbed Bronze (ORB) | Polished Brass (PB)     | Polished Copper (PCU |
| Vintage Bronze (VB)     | Satin Brass (SB)        | Rose Gold (RG)       |
| Matte Black (MBK)       | Satin Gold (SG)         | Polished Gold (PG)   |
| Black Nickel (BKN)      | Bombay Gold (BG)        | Jewelers Gold (JG)   |
| Europa Bronze (EB)      | White (WH)              | Sedona Beige (SDB)   |
| Tristan Brass (TB)      | Unlacquered Brass (ULB) |                      |

## **SPECIFICATION DRAWING:**