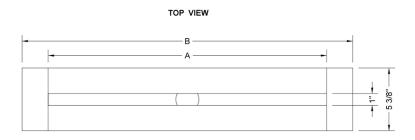

## **SPECIFICATION DRAWING:**

| JACLO SLIM CHANNEL DRAIN |                  |     |          |  |
|--------------------------|------------------|-----|----------|--|
| PART. #                  | DESCRIPTION      | Α   | В        |  |
| 83224-BSS                | 24" SLIM CD BASE | 24" | 28 1/2"  |  |
| 83232-BSS                | 32" SLIM CD BASE | 32" | 37 1/4"  |  |
| 83236-BSS                | 36" SLIM CD BASE | 36" | 42 1/2"  |  |
| 83242-BSS                | 42" SLIM CD BASE | 42" | 49 9/16" |  |
| 83248-BSS                | 48" SLIM CD BASE | 48" | 56 5/8"  |  |
| 83260-BSS                | 60" SLIM CD BASE | 60" | 70 1/4"  |  |