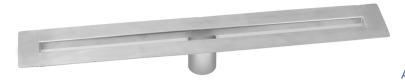

# 24" zeroEDGE Slim Channel Drain Body

## **FEATURES:**

- 1" wide sleek design body
- 2" bottom outlet
- No sub drain required but can be installed if it is required by
- Easy install designAvailable in BSS ONLY, as body is not visible
- Side outlet not available
- JACLO grates sold separately

#### **AVAILABLE FINISHES:**

Brushed Stainless (BSS)