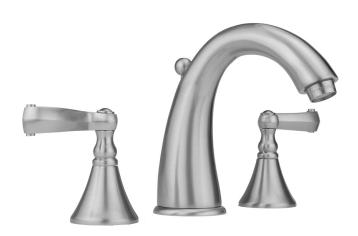

# Cranford Faucet with Ribbon Lever Handles

Model #:5460-T647-

#### **FEATURES:**

- All brass 8" 12" widespread faucet includes brass pop-up drain with overflow
- 1/4 turn ceramic valves
- Stationary Spout
- Available Flow Rates: 1.5, 1.2 & 0.5 GPM. Additional flow rate (aerator) options available. Contact JACLO.
- $5\frac{1}{2}$ " spout reach
- Spout Hole Size: 1 1/4" 1 3/4"
- Valve Hole Size: 1 1/8" 1 5/8"
- ADA Compliant Levers