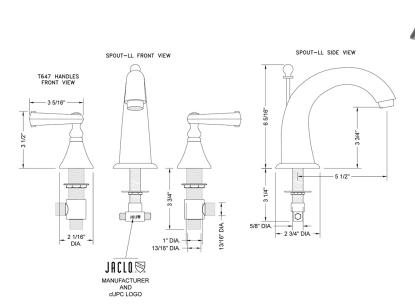

---------------------|---------------------|-----------------------|
| Satin Nickel (SN)       | Pewter (PEW)        | Caramel Bronze (CB)   |
| Polished Nickel (PN)    | Antique Brass (AB)  | Antique Copper (ACU)  |
| Oil-Rubbed Bronze (ORB) | Polished Brass (PB) | Polished Copper (PCU) |
| Vintage Bronze (VB)     | Satin Brass (SB)    | Rose Gold (RG)        |
| Matte Black (MBK)       | Satin Gold (SG)     | Polished Gold (PG)    |
| Black Nickel (BKN)      | Bombay Gold (BG)    | Jewelers Gold (JG)    |
| Europa Bronze (EB)      | White (WH)          | Sedona Beige (SDB)    |
| Tristan Brass (TB)      |                     |                       |
|                         |                     |                       |

## **SPECIFICATION DRAWING:**

## **AVAILABLE HANDLES:**

T639







T646



T677

**COMPLIANCES:**