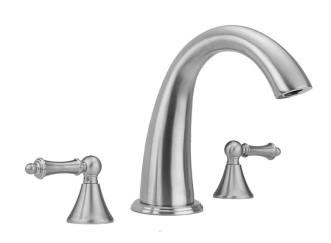

# Cranford Roman Tub Set with Ball Lever Handles

#### **FEATURES:**

- All brass roman deck mount tub set trim
- Quick connect/disconnect spout
- Stationary spout with full flow aerator
- Spout Hole Size: 1 <sup>1</sup>/<sub>8</sub>" 1 <sup>3</sup>/<sub>4</sub>"
  Valve Hole Size: 1 <sup>1</sup>/<sub>4</sub>" 1 <sup>3</sup>/<sub>8</sub>"
- ADA Compliant Levers
- Requires J-6912 rough in kit