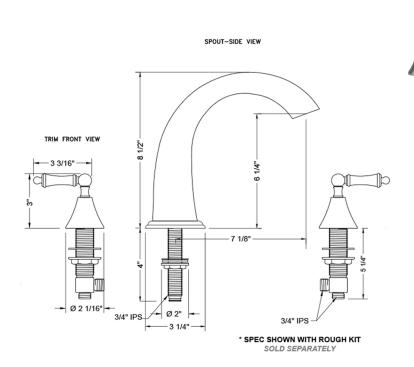

#### **SPECIFICATION DRAWING:**

#### **FEATURES:**

- All brass roman deck mount tub set trim
- Quick connect/disconnect spout
- Stationary spout with full flow aerator
- Spout Hole Size: 1 <sup>1</sup>/<sub>8</sub>" 1 <sup>3</sup>/<sub>4</sub>"
  Valve Hole Size: 1 <sup>1</sup>/<sub>4</sub>" 1 <sup>3</sup>/<sub>8</sub>"
- ADA Compliant Levers
- Requires J-6912 rough in kit