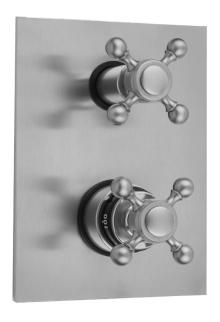

# Rectangle 2-Hole Plate With Ball Cross Trim For Thermostatic Valves With Built-in 2-Way Or 3-Way Diverter/Volume Controls (J-TH34-686 / J-TH34-688)

Model #: T8757-TRIM-

### **FEATURES:**

- All brass construction
- Bottom Trim handle contains temperature indicator in Fahrenheit so user can set water to desired temperature with no need to adjust further
- Top Trim handle turns the water on and off, controls the volume of the water, and diverts the water
- Requires rough valve J-TH34-686 for 2 functions or J-TH34-688 for 3 functions

### FRONT VIEW