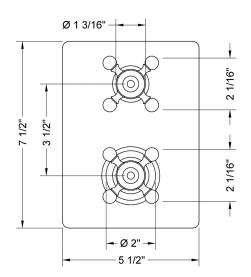

in Chrome (SC)   | Bronze Umber (BU)     |
|-------------------------|---------------------|-----------------------|
| Satin Nickel (SN)       | Pewter (PEW)        | Caramel Bronze (CB)   |
| Polished Nickel (PN)    | Antique Brass (AB)  | Antique Copper (ACU)  |
| Oil-Rubbed Bronze (ORB) | Polished Brass (PB) | Polished Copper (PCU) |
| Vintage Bronze (VB)     | Satin Brass (SB)    | Rose Gold (RG)        |
| Matte Black (MBK)       | Satin Gold (SG)     | Polished Gold (PG)    |
| Black Nickel (BKN)      | Bombay Gold (BG)    | Jewelers Gold (JG)    |
| Europa Bronze (EB)      | White (WH)          | Sedona Beige (SDB)    |
|                         |                     |                       |

Tristan Brass (TB) Unlacquered Brass (ULB)

# **SPECIFICATION DRAWING:**

### FRONT VIEW