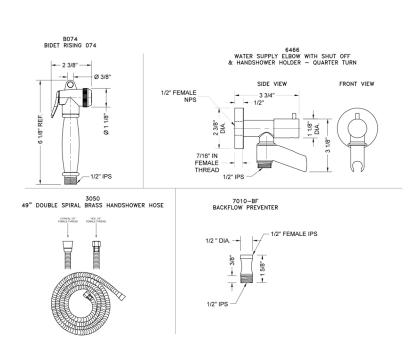

### **SPECIFICATION DRAWING:**

#### **FEATURES**:

- Brass power spray bidet kit
- 1/2" Female inlet x 1/2" Male outlet
- On/off trigger operation
- Note:
  - Water must be turned off when not in use
- Kit includes:
  - Bidet handshower P/N B074
  - Water supply elbow with on/off valve and swivel handshower holder P/N 6466
  - Hose P/N 3049-DS
  - Dual check valve back flow preventer P/N 7010-BF