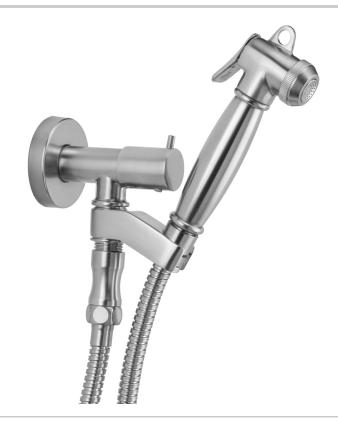

# Bidet Rinsing Spray 074 Kit Model #: B074-646-

#### **FEATURES**:

- Brass power spray bidet kit
- 1/2" Female inlet x 1/2" Male outlet
- On/off trigger operation
- Note:
  - Water must be turned off when not in use
- Kit includes:
  - Bidet handshower P/N B074
  - Water supply elbow with on/off valve and swivel handshower holder P/N 6466
  - Hose P/N 3049-DS
  - Dual check valve back flow preventer P/N 7010-BF