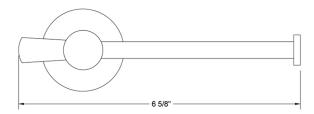

## FEATURES:

- All brass single post toilet paper holder
- Universal mounting hardware included
- 3<sup>3</sup>/<sub>8</sub>" projection
- Can mount vertically or horizontally



## AVAILABLE FINISHES:

| Polished Chrome (PCH)   |
|-------------------------|
| Satin Nickel (SN)       |
| Polished Nickel (PN)    |
| Oil-Rubbed Bronze (ORB) |
| Vintage Bronze (VB)     |
| Matte Black (MBK)       |
| Black Nickel (BKN)      |
| Europa Bronze (EB)      |
| Tristan Brass (TB)      |

Satin Chrome (SC) Pewter (PEW) Antique Brass (AB) Polished Brass (PB) Satin Brass (SB) Satin Gold (SG) Bombay Gold (BG) White (WH) Bronze Umber (BU) Caramel Bronze (CB) Antique Copper (ACU) Polished Copper (PCU) Rose Gold (RG) Polished Gold (PG) Jewelers Gold (JG) Sedona Beige (SDB)

## SPECIFICATION DRAWING: