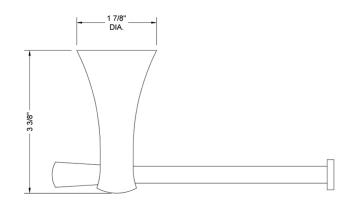

## FEATURES:

- All brass single post toilet paper holder
- Universal mounting hardware included
- 3<sup>3</sup>/<sub>8</sub>" projection
- Can mount vertically or horizontally

## SPECIFICATION DRAWING: