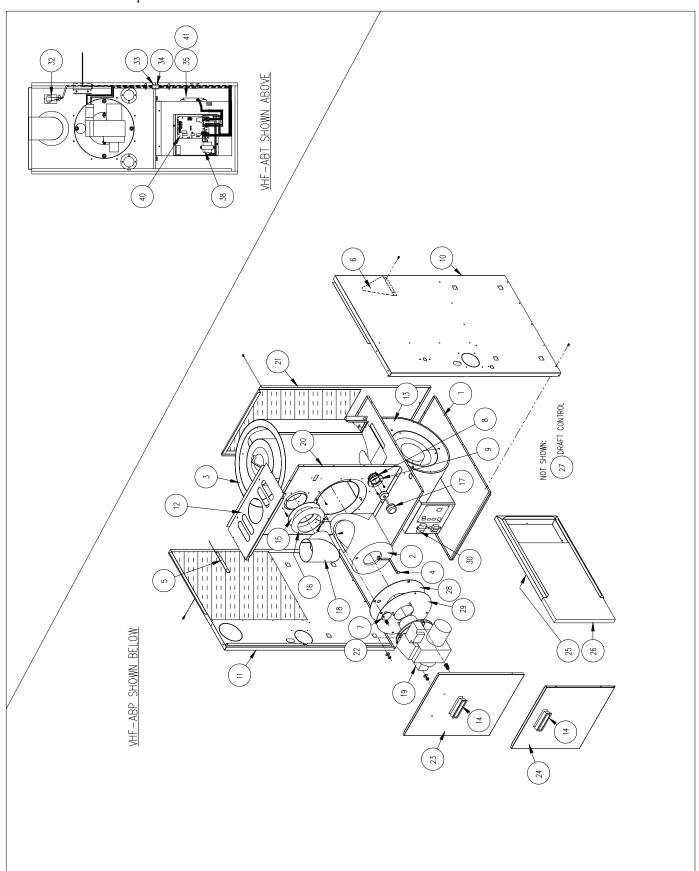

APPENDIX-A Replacement Parts List



# All installations and services must be performed by qualified service personnel.

| ITEM PARTS DESCRIPTION PART NO. QTY. PART   1 BASE 18463 1 1846.   2 COMBUSTION CHAMBER, SOFT 380691 1 3806   3 HEAT EXCHANGER 31924 1 31924   4 CHAMBER RETAINER 18557 1 18557