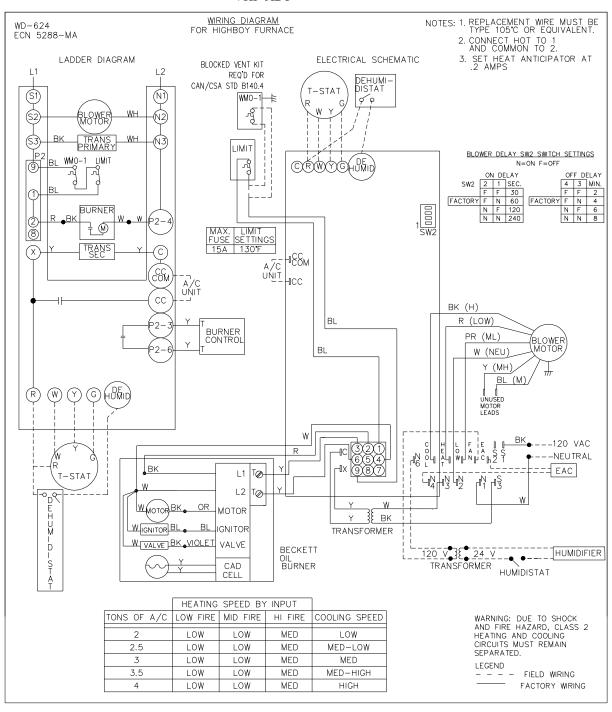

|
| 23   | HEAD W/ SHIELD KIT             | 360063         | 380320    |
| 24   | ELECTRODE NOZZLE ASSY          | NL60YH         | 380706    |
|      | *ELECTRODES PAIR               | 5780           | 380269    |
|      | STATIC PLATE, 3 5/8 U          | 3384           |           |
| 25   | SPLINED NUT                    | 3666           | 320121    |
|      | BULK HEAD FITTING              | 3488           | 320120    |
|      |                                |                |           |

<sup>&</sup>lt;sup>1</sup> Nozzle installed in burner.

## APPENDIX-B Wiring Diagrams

#### VHF-ABP



## **BLOWER SPEED TAPS**

COOL = A/C Tap

HEAT = Heating Tap

LOW = Constant air or Dehumifier

### All installations and services must be performed by qualified service personnel.

## VHF-ABT