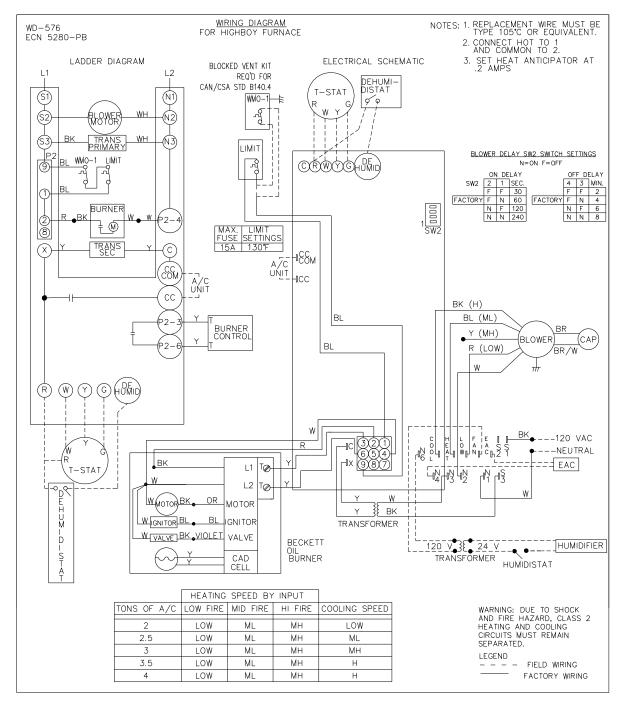

TUBE COMBINATION W/FLG,    | 58020165       | 380108    |
|      | GUN ASSY & HEAD                | 30020103       |           |
|      | BLAST TUBE ONLY                | AF60YHHSSS     |           |
| 23   | HEAD W/ SHIELD KIT             | 360063         | 380320    |
| 24   | ELECTRODE NOZZLE ASSY          | NL60YH         | 380706    |
|      | *ELECTRODES PAIR               | 5780           | 380269    |
|      | STATIC PLATE, 3 5/8 U          | 3384           |           |
| 25   | SPLINED NUT                    | 3666           | 320121    |
|      | BULK HEAD FITTING              | 3488           | 320120    |
|      |                                |                |           |

<sup>&</sup>lt;sup>1</sup> Nozzle installed in burner.

## APPENDIX-B Wiring Diagrams

#### VHF-ABP



## **BLOWER SPEED TAPS**

COOL = A/C Tap

HEAT = Heating Tap

LOW = Constant air or Dehumifier

### All installations and services must be performed by qualified service personnel.

## VHF-ABT