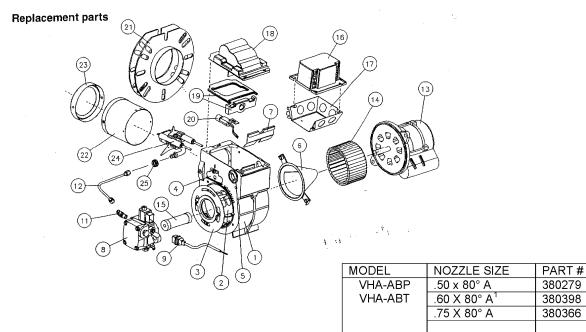

|         |

## EFL201 AFG BECKETT BURNER, 380704



| ITEM | DESCRIPTION                    | DECKETT DART # | TD DADT # |
|------|--------------------------------|----------------|-----------|
| ITEM | DESCRIPTION                    | BECKETT PART # | TP PART # |
| 1    | BURNER HOUSING ASSY.           | 5874GY         |           |
| 2    | AIR BAND ASSY.                 | 5151502        |           |
| 3    | AIR SHUTTER 4 - SLOT           | 3709           |           |
| 4    | ESCUTCHEON PLATE               | 3493           |           |
|      | SCREW                          | 4292           |           |
| 5    | HOLE PLUG                      | 2139           |           |
| 6    | AIR GUIDE                      | 31231U         |           |
| 7    | LOW FIRING RATE BAFFLE         | 5880           |           |
| 8    | *PUMP 12