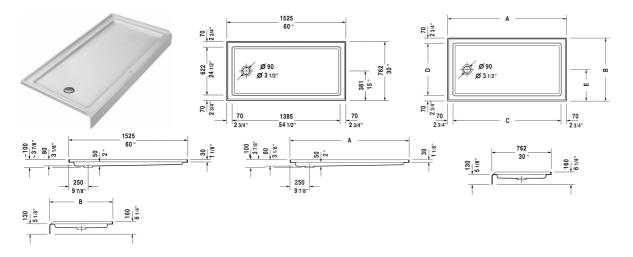

DURAVIT

| Shower tray with panel                                                                           | Dimension                        | Weight                 | Order number    |
|--------------------------------------------------------------------------------------------------|----------------------------------|------------------------|-----------------|
| rectangle, with integrated panel and flange, drain lef<br>listed, sanitary acrylic, 6 1/4" Inch  | t, cUPC                          |                        |                 |
| Colors                                                                                           |                                  |                        |                 |
| 00 White                                                                                         |                                  |                        |                 |
| Variant                                                                                          |                                  |                        |                 |
| Shower tray                                                                                      | 60" x 30" Inch                   | 55 lb                  | 720141000000090 |
| Infobox                                                                                          |                                  |                        |                 |
| A grid drain or similar should be used in conjunction shower trays with a 3 1/2" (90 mm) outlet. | with a p-trap under the floor. A | 4" grid drain is neces | ssary for       |
|                                                                                                  |                                  |                        |                 |
|                                                                                                  |                                  |                        |                 |

All drawings contain the necessary measurements which are subject to standard tolerances. They are stated in inch & mm and are non-binding. Exact measurements, in particular for customized installation scenarios, can only be taken from the finished ceramic piece.