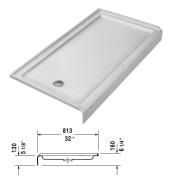

## Architec Shower tray with panel # 72014300000090

|< 60" Inch >|

| Shower tray with panel                                                                                       | Dimension                | Weight                        | Order number   |
|--------------------------------------------------------------------------------------------------------------|--------------------------|-------------------------------|----------------|
| rectangle, with integrated panel and flange, drain left, cUPC<br>listed, 6 1/4" Inch                         |                          |                               |                |
| Colors                                                                                                       |                          |                               |                |
| 00 White                                                                                                     |                          |                               |                |
| Variant                                                                                                      |                          |                               |                |
|                                                                                                              | 60" x 32" Inch           | 59.5 lb                       | 72014300000090 |
| Infobox                                                                                                      |                          |                               |                |
| A grid drain or similar should be used in conjunction with a p<br>shower trays with a 3 1/2" (90 mm) outlet. | -trap under the floor. A | 4" grid drain is necessary fo | ~              |
| · · · · · · · · · · · · · · · · · · ·                                                                        |                          |                               |                |
|                                                                                                              |                          |                               |                |