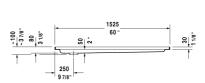

## Architec Shower tray with panel # 72014300000090

|< 60" Inch >|

| Shower tray with panel                                                                                       | Dimension                | Weight                        | Order number   |
|--------------------------------------------------------------------------------------------------------------|--------------------------|-------------------------------|----------------|
| rectangle, with integrated panel and flange, drain left, cUPC<br>listed, 6 1/4" Inch                         |                          |                               |                |
| Colors                                                                                                       |                          |                               |                |
| 00 White                                                                                                     |                          |                               |                |
| Variant                                                                                                      |                          |                               |                |
|                                                                                                              | 60" x 32" Inch           | 59.5 lb                       | 72014300000090 |
| Infobox                                                                                                      |                          |                               |                |
| A grid drain or similar should be used in conjunction with a p<br>shower trays with a 3 1/2" (90 mm) outlet. | -trap under the floor. A | 4" grid drain is necessary fo | ~              |
| · · · · · · · · · · · · · · · · · · ·                                                                        |                          |                               |                |
|                                                                                                              |                          |                               |                |

All drawings contain the necessary measurements which are subject to standard tolerances. They are stated in inch & mm and are nonbinding. Exact measurements, in particular for customized installation scenarios, can only be taken from the finished ceramic piece.