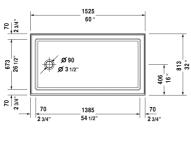

## Architec Shower tray with panel # 72014300000090

|< 60" Inch >|

| Shower tray with panel                                                                                       | Dimension                | Weight                        | Order number   |
|--------------------------------------------------------------------------------------------------------------|--------------------------|-------------------------------|----------------|
| rectangle, with integrated panel and flange, drain left, cUPC<br>listed, 6 1/4" Inch                         |                          |                               |                |
| Colors                                                                                                       |                          |                               |                |
| 00 White                                                                                                     |                          |                               |                |
| Variant                                                                                                      |                          |                               |                |
|                                                                                                              | 60" x 32" Inch           | 59.5 lb                       | 72014300000090 |
| Infobox                                                                                                      |                          |                               |                |
| A grid drain or similar should be used in conjunction with a p<br>shower trays with a 3 1/2" (90 mm) outlet. | -trap under the floor. A | 4" grid drain is necessary fo | ~              |
| · · · · · · · · · · · · · · · · · · ·                                                                        |                          |                               |                |
|                                                                                                              |                          |                               |                |

All drawings contain the necessary measurements which are subject to standard tolerances. They are stated in inch & mm and are nonbinding. Exact measurements, in particular for customized installation scenarios, can only be taken from the finished ceramic piece.