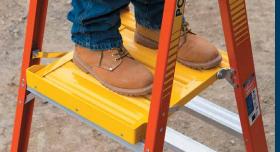

### 300lb LOAD CAPACITY

Type 1A Duty Rating

Combined Weight of User and Materials

4 rivets attach top to each front rail

Podium platform with toe guard

Double

riveted steps

Full set of rear

horizontals

- LOCKTOP™ guard rail with lock-in accessory system
- · Podium platform with toe guard
- Double riveted slip-resistant steps
- EDGE360™ bracing
- · Fully braced steps
- Safe extra-wide base