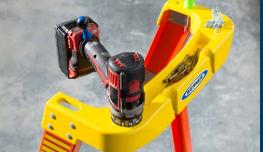

# PD6200 SERIES

### **PODIUM**











## PD6200 SERIES

### 300lb LOAD CAPACITY

Type 1A Duty Rating

Combined Weight of User and Materials

4 rivets attach top to each front rail

Podium platform with toe guard

Double

riveted steps

Full set of rear

horizontals

- LOCKTOP™ guard rail with lock-in accessory system
- · Podium platform with toe guard
- Double riveted slip-resistant steps
- EDGE360™ bracing
- · Fully braced steps
- Safe extra-wide base

#### LOCKTOP™ guard rail with lock-in accessories

### SPECIFICATIONS

| MODEL NO. | PLATFORM<br>HEIGHT | REACH<br>HEIGHT (FT) | COMPARABLE<br>STEPLADDER<br>HEIGHT | APPROX.<br>PRODUCT<br>LENGTH (IN) | APPROX.<br>PRODUCT<br>WIDTH (IN) |
|-----------|--------------------|----------------------|------------------------------------|-----------------------------------|-----