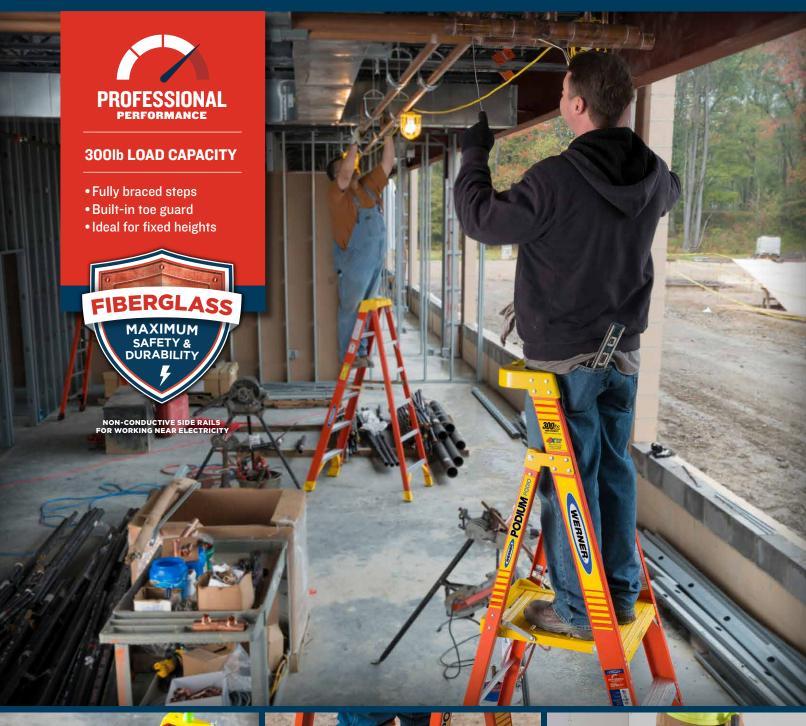

### 300lb LOAD CAPACITY

Type 1A Duty Rating

Combined Weight of User and Materials

4 rivets attach top to each front rail

Podium platform with toe guard

Double

riveted steps

Full set of rear

horizontals

- LOCKTOP™ guard rail with lock-in accessory system
- · Podium platform with toe guard
- Double riveted slip-resistant steps
- EDGE360™ bracing
- · Fully braced steps
- Safe extra-wide base