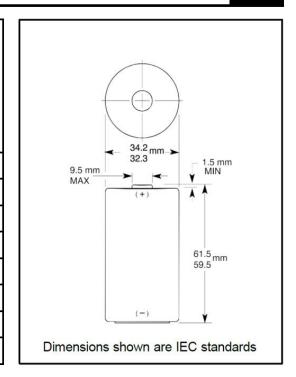

| ANSI: 13A IEC: LR20                         |







## **DURACELL®**BATTERIES

Berkshire Corporate Park Bethel, CT. 06801 U.S.A.

Telephone: Toll-free 1-800-544-5454

www.duracell.com

Delivered capacity is dependent on the applied load, operating temperature and cut-off voltage. Please refer to the charts and discharge data shown for examples of the energy/service life that the battery will provide for various load conditions.



## **QU1300 Size: D** (LR20)

Zn/MnO<sub>2</sub>

Alkaline-Manganese Dioxide Battery







## DURACELL® BATTERIES

Berkshire Corporate Park Bethel, CT. 06801 U.S.A.

Telephone: Toll-free 1-800-544-5454

www.duracell.com

Delivered capacity is dependent on the applied load, operating temperature and cut-off voltage. Please refer to the charts and discharge data shown for examples of the energy/service life t