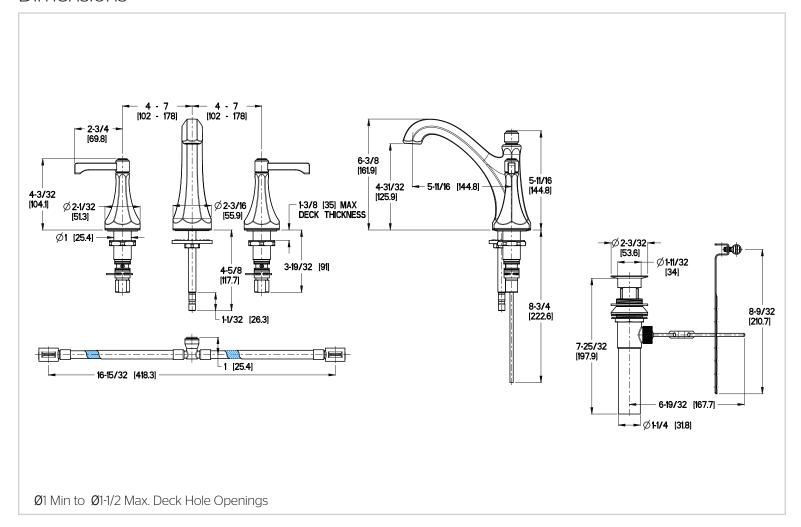

## Arterra™

# Single Control Lavatory Faucet

GT49-DEOC Finish(C) GT49-DEOD Finish(D) GT49-DEOK Finish(K)

GT49-DEOY Finish(Y)



# Specifications

#### **Features**

- Metal Lever Handles
- Includes Mounting Hardware
- 3-Hole Installation
- Pforever Warranty®

#### Lever Handles

• 3-Hole Installation

### Code Compliance

following standards and codes:



- IAPMO Certified
- CSA B125 Certified
- NSF 61/9 Annex G (Low lead)
- · Cal Green Compliant
- EPA WaterSense Certification 1.5 gpm, 5.7L/Min
- ADA Compliant-ANSI A117.1 (Lever handles only)

Pfister products are designed and manufactured in compliance with the







### **Dimensions**