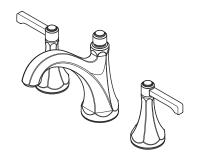

## Arterra™

# Single Control Lavatory Faucet

GT49-DEOC Finish(C) GT49-DEOD Finish(D) GT49-DEOK Finish(K)

GT49-DEOY Finish(Y)

#### **Features**

- Metal Lever Handles
- Includes Mounting Hardware
- 3-Hole Installation
- Pforever Warranty®

#### Lever Handles

• 3-Hole Installation