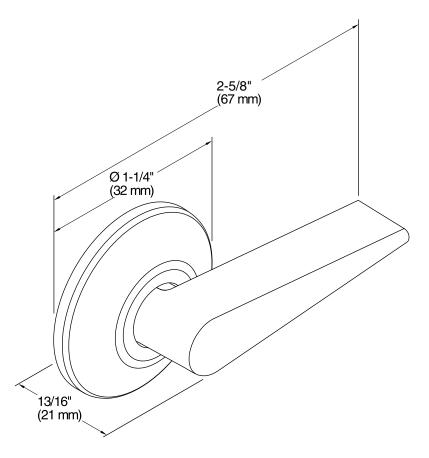

## San Souci® Trip Lever for K-5172-RA K-9171-R

### **Features**

- Right-hand trip lever.
- Premium metal construction for durability.
- KOHLER finishes resist corrosion and tarnish.
- For use with K-5172-RA San Souci® Comfort Height®.



## Codes/Standards

None Applicable

## **KOHLER® One-Year Limited Warranty**

See website for detailed warranty information.

#### **Available Color/Finishes**

Color tiles intended for reference only.

| Code | Description              |
|------|--------------------------|
| SN   | Vibrant® Polished Nickel |
| AF   | Vibrant® French Gold     |
| BN   | Vibrant® Brushed Nickel  |
| BV   | Vibrant® Brushed Bronze  |
| 2BZ  | Oil-Rubbed Bronze        |
|      | SN<br>AF<br>BN<br>BV     |





# San Souci® Trip Lever for K-5172-RA K-9171-R



## **Technical Information**

All product dimensions are nominal.