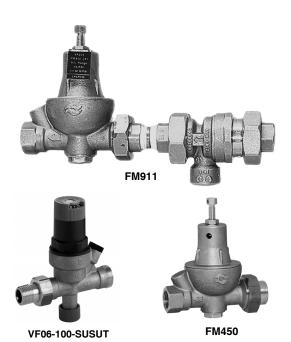

## **Boiler Fill Valves**

## **FM Boiler Fill Valves**

Pressure regulating valve for automatic control of boiler feed water and other pressure reducing applications. Especially constructed for expansion tank mounting.

- Fast fill feature.
- Built in check valve.

Application: Fast fill pressure regulating boiler feed valve with check

Connection Type: NPT Inlet Connection Size: 1/2 in.

Pipe Size: 1/2 in.

Materials (Body): Brass

Maximum Ambient Temperature: 212 F (100 C)

| Material Number  | Inlet<br>Connection<br>Type                    |         |          | Regulating<br>Pressure | FAST | Dimensions,<br>Approximate          | Weight |                                                                                                                    |
|------------------|------------------------------------------------|---------|----------|------------------------|------|-------------------------------------|--------|--------------------------------------------------------------------------------------------------------------------|
|                  |                                                | (psi)   | (kPa)    | Range (psi)            | Fill |                                     | (lb)   | Description                                                                                                        |
| FM450/U          | Sweat or<br>Threaded                           | 150 psi | 1034 kPa | 4 psi to 60 psi        | yes  | 4 1/8 in. high x<br>5 5/16 in. long | 1.8 b  | 1/2 in. sweat union pressure reducing valve, includes union nut and both sweat and NPT tailpiece                   |
| FM911/U          | Sweat or<br>Threaded                           | 150 psi | 1034 kPa | 4 psi to 60 psi        | yes  | _                                   | 4 lb   | 1/2 in. NPT Backflow preventer and boiler fill valve assembly, includes union nut and both sweat and NPT tailpiece |
| VF06-100-SUSUT/U | 1/2 in.<br>Sweat Union<br>or Threaded<br>Union | 150 psi | 1034 kPa | 8 psi to 50 psi        |      | 5 2/3 high X 4<br>4/5 Long          | _      | "DialSet" Boiler Fill Valve<br>1/2 in. Single Union Sweat or Threaded<br>Inlet,<br>1/2 in. Union Threaded Outlet   |