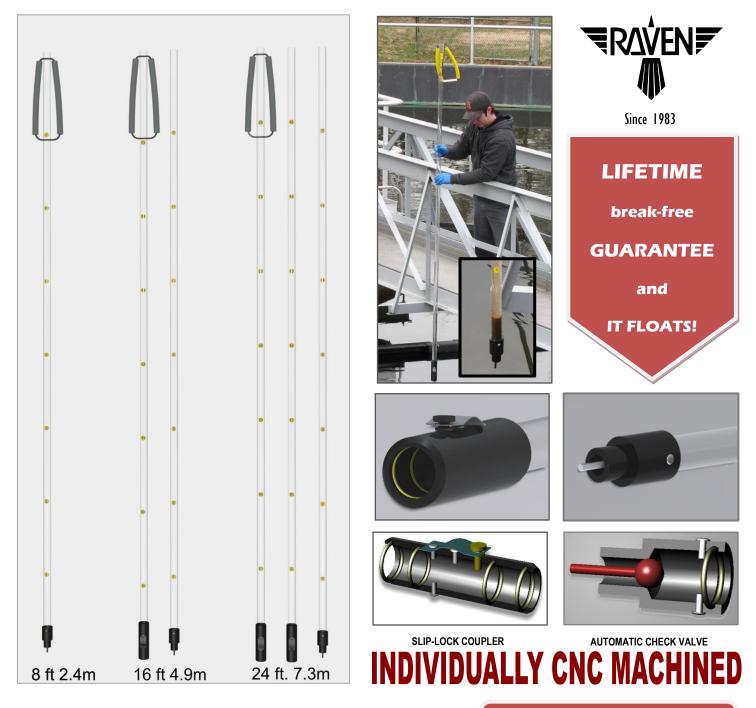

## CORETAKER ® CORE SAMPLER

B-10104

CORETAKER® is used in wastewater and clean water plants to view sludge blankets and extract sludge samples for determining solids inventories in the Process Centrifuge.

Clear tubes are Polycarbonate with UV stabilizers. 1.25" OD. Fittings are CNC machined black UHMW with internal O-rings. Lanyard is closed cell industrial foam.

RAVEN ENVIRONMENTAL PRODUCTS, INC. St. Louis, MO 63122 USA SALES 800-545-6953 Fax Orders 314-822-9968 order online www.ravenep.com

A serious tool for serious operators. You be the judge.

> **DESCRIPTION** 8 ft B-10104

8 ft. B-10104-8 16-ft. B-10104-16 24-ft. B-10104-24