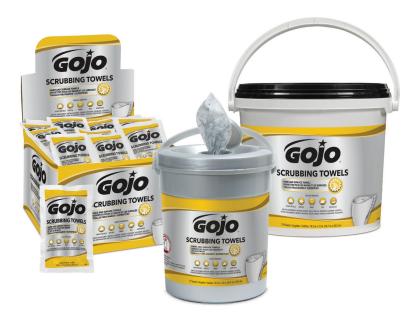

## GOJO®, America's #1 Brand of Heavy-Duty Hand Cleaner

| PRODUCT NAME                           | SIZE                                               | ORDER NO. | CASE PACK | DISPENSER |
|----------------------------------------|----------------------------------------------------|-----------|-----------|-----------|
| GOJO® Scrubbing Towels                 | 170 ct Bucket                                      | 6398-02   | 2         | 6302-01   |
|                                        | 72 ct Bucket                                       | 6396-06   | 6         | 6301-01   |
|                                        | 80 ct Individually Wrapped Wipes in Display Carton | 6380-04   | 4         | _         |
| GOJO® Scrubbing Towels Bracket Options | Wipes Large Bucket Bracket for 6398-02             | 6302-01   | 1         | _         |
|                                        | Wipes Bucket Bracket for 6396-06                   | 6301-01   | 1         | _         |