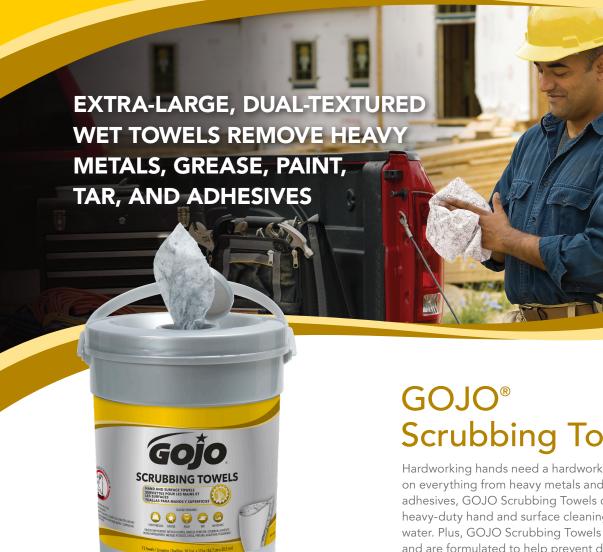

## QUICKLY REMOVE:

**HEAVY METALS** 

**GREASE** 

PAINT

**ADHESIVES** 

- Dual-textured with a scrubbing side for removing tough soils and a smooth side for quick dirt absorption
- Extra-large towels for cleaning hands, arms, tools, and surfaces
- Contains skin conditioners to help prevent dryness and irritation
- For use anywhere heavy-duty cleaning is required; no water needed
- Fresh citrus scent

## **Scrubbing Towels**

Hardworking hands need a hardworking shop towel. Tough on everything from heavy metals and grease to tar and adhesives, GOJO Scrubbing Towels can be used anywhere heavy-duty hand and surface cleaning is required - without water. Plus, GOJO Scrubbing Towels contain skin conditioners and are formulated to help prevent dryness and irritation.