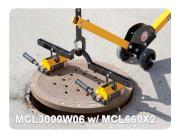

#### Several magnet and hook configurations are available for use with your dolly

Use each dolly with either a single magnet in the center of the manhole cover, or with two magnets and a spreader bar (magnets and spreader bar sold separately). When using two magnets on a spreader bar, the load is more balanced—ideal for large covers or heavily textured surfaces. The spreader bar has three location holes so you can place the magnets where you gain the best magnet-to-steel-ratio. A sample of common On/Off Locking Rare Earth magnet choices are listed in the table below. Contact us to for more information on other magnet options.

# Manhole Cover Lift Spreader Bar Specifications 14.00" 19.50

29.50°

| Manhole Cover up to 26" dia Magnet & Dolly Combo                                                                                                                                   |                                                     |              |  |
|------------------------------------------------------------------------------------------------------------------------------------------------------------------------------------|-----------------------------------------------------|--------------|--|
| Model No.                                                                                                                                                                          | Description                                         | Weight (lbs) |  |
| MCL2W06PNL0800                                                                                                                                                                     | Steel Dolly with 6" Wheels and PowerLift Magnet     | 46 + 21      |  |
| MCL2W12PNL0800                                                                                                                                                                     | Steel Dolly with 12" Wheels and PowerLift Magnet    | 52 + 21      |  |
| MCL3W06VL0600                                                                                                                                                                      | Aluminum Dolly with 6" Wheels and VersaLift Magnet  | 29 + 20      |  |
| MCL3W12VL0600                                                                                                                                                                      | Aluminum Dolly with 12" Wheels and VersaLift Magnet | 34 + 20      |  |
| 30"-35" dia. Manhole Covers & Trench Grates - Magnet & Dolly Combo                                                                                                                 |                                                     |              |  |
| MCL2W06PNL1600                                                                                                                                                                     | Steel Dolly with 6" Wheels and PowerLift Magnet     | 46 + 51      |  |
| MCL2W12PNL1600                                                                                                                                                                     | Steel Dolly with 12" Wheels and PowerLift Magnet    | 52 + 51      |  |
| MCL3W06VL1200                                                                                                                                                                      | Aluminum Dolly with 6" Wheels and VersaLift Magnet  | 29 + 37      |  |
| MCL3W12VL1200                                                                                                                                                                      | Aluminum Dolly with 12" Wheels and VersaLift Magnet | 34 + 37      |  |
| For 36" and greater dia. Manhole Covers or Grates, Vented Lids, Heavily Textured Surfaces a Dolly, plus a Spreader Bar with (2) magnets from menu below, i.e. MCL200W06 + MCL660X2 |                                                     |              |  |
| Dollies Only                                                                                                                                                                       |                                                     |              |  |
| MCL2000W06                                                                                                                                                                         | Dolly, Steel, 6" Wheels                             | 46           |  |
| MCL2000W10                                                                                                                                                                         | Dolly, Steel, 10" Wheels                            | 52           |  |
| MCI 2000W12                                                                                                                                                                        | Dolly Steel 12" All-Terrain Wheels                  | 52           |  |

|                | Dollies Only                                                          |      |  |
|----------------|-----------------------------------------------------------------------|------|--|
| MCL2000W06     | Dolly, Steel, 6" Wheels                                               | 46   |  |
| MCL2000W10     | Dolly, Steel, 10" Wheels                                              | 52   |  |
| MCL2000W12     | Dolly, Steel, 12" All-Terrain Wheels                                  | 52   |  |
| MCL3000W06     | Dolly, Aluminum, 6" Wheels                                            | 29   |  |
| MCL3000W10     | Dolly, Aluminum, 10" Wheels                                           | 34   |  |
| MCL3000W12     | Dolly, Aluminum, 12" All-Terrain Wheels                               | 34   |  |
| Magnet Options |                                                                       |      |  |
| MCL660X2       | Spreader Bar with (2) PNL0800 Magnets                                 | 49   |  |
| MCL600X2       | Spreader Bar with (2) Premium VL0600 Magnets                          | 47   |  |
| PNL0800        | Powerlift® Magnet only, 800 lbs Rating                                | 21   |  |
| PNL1600        | Powerlift® Magnet only,1600 lbs Rating                                | 51   |  |
| VL0600         | VersaLift™ Premium Lightweight Rare Earth Lift Magnet, 600 lb Rating  | 20   |  |
| VL1200         | VersaLift™ Premium Lightweight Rare Earth Lift Magnet, 1200 lb Rating | 37   |  |
| Accessories    |                                                                       |      |  |
| MCLWC18X16     | Wheel Chocks 18" x 16"                                                | 17.5 |  |
| MCLHOOKEXT     | Dolly Hook Extension for Manhole Covers up to 48"                     | 3    |  |