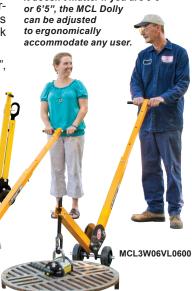

### MANHOLE COVER LIFT DOLLY SYSTEM, MANHOLE COVER LIFT SYSTEM

Easily move heavy manhole covers up to 400 lbs. without worrying about your fingers, toes and back. This cover lift system uses a unique adjustable four-position hook with a fourlength retractable handle for terrific leverage, even in tight spots. The three angle positions (90°, 105° and 120°) let you adjust the system for any lifting situation. The safety latch hook makes grabbing the magnet or spreader bar a one-person job.

Choose from steel or aluminum manhole dollies. Dollies include your choice of heavy-duty 6", 10" or 12" diameter wheels. The dolly folds up and handle breaks down for easy storage. When fully extended, the handle length is 64"; when folded and collapsed down it is 41" long.

It doesn't matter if you are 5'6"