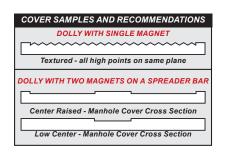

#### Several magnet and hook configurations are available for use with your dolly

Use each dolly with either a single magnet in the center of the manhole cover, or with two magnets and a spreader bar (magnets and spreader bar sold separately). When using two magnets on a spreader bar, the load is more balanced—ideal for large covers or heavily textured surfaces. The spreader bar has three location holes so you can place the magnets where you gain the best magnet-to-steel-ratio. A sample of common On/Off Locking Rare Earth magnet choices are listed in the table below. Contact us to for more information on other magnet options.