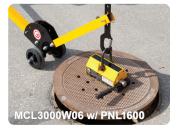

#### Several magnet and hook configurations are available for use with your dolly

Use each dolly with either a single magnet in the center of the manhole cover, or with two magnets and a spreader bar (magnets and spreader bar sold separately). When using two magnets on a spreader bar, the load is more balanced—ideal for large covers or heavily textured surfaces. The spreader bar has three location holes so you can place the magnets where you gain the best magnet-to-steel-ratio. A sample of common On/Off Locking Rare Earth magnet choices are listed in the table below. Contact us to for more information on other magnet options.

# Manhole Cover Lift Spreader Bar Specifications 14.00" 19.50

29.50°

| Manhole Cover up to 26" dia Magnet & Dolly Combo                                                                                                                                   |                                                     |              |  |
|------------------------------------------------------------------------------------------------------------------------------------------------------------------------------------|-----------------------------------------------------|--------------|--|
| Model No.                                                                                                                                                                          | Description                                         | Weight (lbs) |  |
| MCL2W06PNL0800                                                                                                                                                                     | Steel Dolly with 6" Wheels and PowerLift Magnet     | 46 + 21      |  |
| MCL2W12PNL0800                                                                                                                                                                     | Steel Dolly with 12" Wheels and PowerLift Magnet    | 52 + 21      |  |
| MCL3W06VL0600                                                                                                                                                                      | Aluminum Dolly with 6" Wheels and VersaLift Magnet  | 29 + 20      |  |
| MCL3W12VL0600                                                                                                                                                                      | Aluminum Dolly with 12" Wheels and VersaLift Magnet | 34 + 20      |  |
| 30"-35" dia. Manhole Covers & Trench Grates - Magnet & Dolly Combo                                                                                                                 |                                                     |              |  |
| MCL2W06PNL1600                                                                                                                                                                     | Steel Dolly with 6" Wheels and PowerLift Magnet     | 46 + 51      |  |
| MCL2W12PNL1600                                                                                                                                                                     | Steel Dolly with 12" Wheels and PowerLift Magnet    | 52 + 51      |  |
| MCL3W06VL1200                                                                                                                                                                      | Aluminum Dolly with 6" Wheels and VersaLift Magnet  | 29 + 37      |  |
| MCL3W12VL1200                                                                                                                                                                      | Aluminum Dolly with 12" Wheels and VersaLift Magnet | 34 + 37      |  |
| For 36" and greater dia. Manhole Covers or Grates, Vented Lids, Heavily Textured Surfaces a Dolly, plus a Spreader Bar with (2) magnets from menu below, i.e. MCL200W06 + MCL660X2 |                                                     |              |  |
| Dollies Only                                                                                                                                                                       |                                                     |              |  |
| MCL2000W06                                                                                                                                                                         | Dolly, Steel, 6" Wheels                             | 46           |  |
| MCL2000W10                                                                                                                                                                         | Dolly, Steel, 10" Wheels                            | 52           |  |
| MCI 2000W12                                                                                                                                                                        | Dolly Steel 12" All-Terrain Wheels                  | 52           |  |