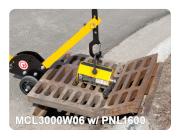

### MANHOLE COVER LIFT DOLLY SYSTEM, MANHOLE COVER LIFT SYSTEM

Easily move heavy manhole covers up to 400 lbs. without worrying about your fingers, toes and back. This cover lift system uses a unique adjustable four-position hook with a fourlength retractable handle for terrific leverage, even in tight spots. The three angle positions (90°, 105° and 120°) let you adjust the system for any lifting situation. The safety latch hook makes grabbing the magnet or spreader bar a one-person job.

#### Several magnet and hook configurations are available for use with your dolly

Use each dolly with either a single magnet in the center of the manhole cover, or with two magnets and a spreader bar (magnets and spreader bar sold separately). When using two magnets on a spreader bar, the load is more balanced—ideal for large covers or heavily textured surfaces. The spreader bar has three location holes so you can place the magnets where you gain the best magnet-to-steel-ratio. A sample of common On/Off Locking Rare Earth magnet choices are listed in the table below. Contact us to for more information on other magnet options.

# Manhole Cover Lift Spreader Bar Specifications 14.00" 19.50

29.50°

| Manhole Cover up to 26" dia Magnet & Dolly Combo                                                                                                                                   |                                                     |              |  |
|------------------------------------------------------------------------------------------------------------------------------------------------------------------------------------|-----------------------------------------------------|--------------|--|
| Model No.                                                                                                                                                                          | Description                                         | Weight (lbs) |  |
| MCL2W06PNL0800                                                                                                                                                                     | Steel Dolly with 6" Wheels and PowerLift Magnet     | 46 + 21      |  |
| MCL2W12PNL0800                                                                                                                                                                     | Steel Dolly with 12" Wheels and PowerLift Magnet    | 52 + 21      |  |
| MCL3W06VL0600                                                                                                                                                                      | Aluminum Dolly with 6" Wheels and VersaLift Magnet  | 29 + 20      |  |
| MCL3W12VL0600                                                                                                                                                                      | Aluminum Dolly with 12" Wheels and VersaLift Magnet | 34 + 20      |  |
| 30"-35" dia. Manhole Covers & Trench Grates - Magnet & Dolly Combo                                                                                                                 |                                                     |              |  |
| MCL2W06PNL1600                                                                                                                                                                     | Steel Dolly with 6" Wheels and PowerLift Magnet     | 46 + 51      |  |
| MCL2W12PNL1600                                                                                                                                                                     | Steel Dolly with 12" Wheels and PowerLift Magnet    | 52 + 51      |  |
| MCL3W06VL1200                                                                                                                                                                      | Aluminum Dolly with 6" Wheels and VersaLift Magnet  | 29 + 37      |  |
| MCL3W12VL1200                                                                                                                                                                      | Aluminum Dolly with 12" Wheels and VersaLift Magnet | 34 + 37      |  |
| For 36" and greater dia. Manhole Covers or Grates, Vented Lids, Heavily Textured Surfaces a Dolly, plus a Spreader Bar with (2) magnets from menu below, i.e. MCL200W06 + MCL660X2 |                                                     |              |  |
| Dollies Only                                                                                                                                                                       |                                                     |              |  |
| MCL2000W06                                                                                                                                                                         | Dolly, Steel, 6" Wheels                             | 46           |  |
| MCL2000W10                                                                                                                                                                         | Dolly, Steel, 10" Wheels                            | 52           |  |
| MCI 2000W12                                                                                                                                                                        | Dolly Steel 12" All-Terrain Wheels                  | 52           |  |

|                | Dollies Only                                                          |      |  |
|----------------|-----------------------------------------------------------------------|------|--|
| MCL2000W06     | Dolly, Steel, 6" Wheels                                               | 46   |  |
| MCL2000W10     | Dolly, Steel, 10" Wheels                                              | 52   |  |
| MCL2000W12     | Dolly, Steel, 12" All-Terrain Wheels                                  | 52   |  |
| MCL3000W06     | Dolly, Aluminum, 6" Wheels                                            | 29   |  |
| MCL3000W10     | Dolly, Aluminum, 10" Wheels                                           | 34   |  |
| MCL3000W12     | Dolly, Aluminum, 12" All-Terrain Wheels                               | 34   |  |
| Magnet Options |                                                                       |      |  |
| MCL660X2       | Spreader Bar with (2) PNL0800 Magnets                                 | 49   |  |
| MCL600X2       | Spreader Bar with (2) Premium VL0600 Magnets                          | 47   |  |
| PNL0800        | Powerlift® Magnet only, 800 lbs Rating                                | 21   |  |
| PNL1600        | Powerlift® Magnet only,1600 lbs Rating                                | 51   |  |
| VL0600         | VersaLift™ Premium Lightweight Rare Earth Lift Magnet, 600 lb Rating  | 20   |  |
| VL1200         | VersaLift™ Premium Lightweight Rare Earth Lift Magnet, 1200 lb Rating | 37   |  |
| Accessories    |                                                                       |      |  |
| MCLWC18X16     | Wheel Chocks 18" x 16"                                                | 17.5 |  |
| MCLHOOKEXT     | Dolly Hook Extension for Manhole Covers up to 48"                     | 3    |  |