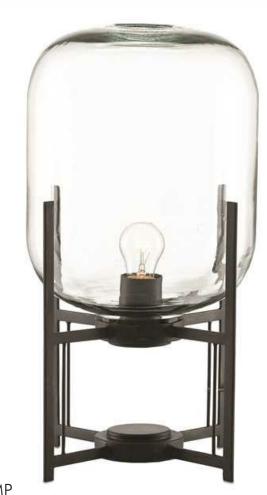

## CURREY

CRUCHE TABLE LAMP 6000-0340

DIMENSIONS: 18.25h

MATERIAL: Wrought Iron/Recycled Glass

FINISH: French Black

FREIGHT INFORMATION: Parcel Oversize (P/OS)

ITEM WT: 7.5 PKG WT: 13

## **FEATURES:**

Our Cruche Table Lamp is steeped in industrial style that makes this as hot an idea for the edgy loft-like spaces surrounded by the worldâ??s great urban-scapes as it is for any masculine setting that begs for an innovative lamp. The base into which the oversized recycled glass shade sits is made of wrought iron. Weâ??ve treated the metal to a French black finish to keep this composition as handsome as it is off-beat.