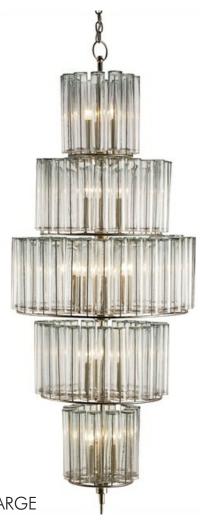

BEVILACQUA CHANDELIER, LARGE 9311

DIMENSIONS: 68h x 27dia.

MATERIAL: Wrought Iron/Glass

FINISH: Silver Leaf

FREIGHT INFORMATION: Motor Freight (MF)

ITEM WT: 83 PKG WT: 132

## **FEATURES:**

The large version of our Bevilacqua Chandelier is a magnificent toast to good taste. Filled with luminosity and grace, its five tiers of reflective glass flutes are made from recycled bud vases. Its wrought iron frame is finished in an exquisite silver leaf that compliments the hues in the glass. This 18-light chandelier with its ascending and descending architecture is one in a variety of fixtures in the Bevilacqua collection.