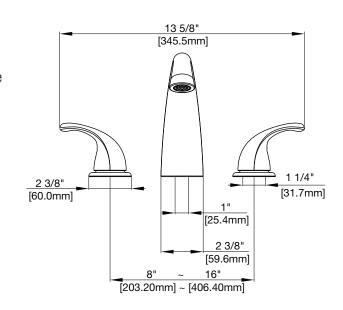

#### **Product Features**

- Fits 3-hole
- Metal handles
- 8"-16" centers
- Decorative style lever handles
- Requires rough-in valve -PF674163
- ADA compliant
- Meets ANSI:A112.18.1M
- cUPC/IAPMO listed