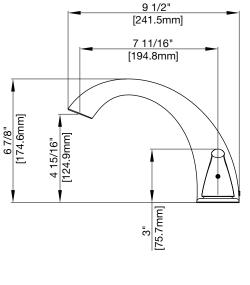

#### **Product Features**

- Fits 3-hole
- Metal handles
- 8"-16" centers
- Decorative style lever handles
- Requires rough-in valve -PF674163
- ADA compliant
- Meets ANSI:A112.18.1M
- cUPC/IAPMO listed