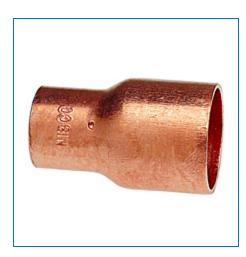

## Material Number 9002050, Reducing Coupling C x C - Wrot, 600

The reducing coupling features solder cups. The fitting provides a means of connecting larger size tube to smaller size tube. Please refer to NIBCO technical data sheets and catalogs for engineering and installation information. In addition to its inherent qualities of beauty, durability and low maintenance, copper's reusability makes it an ideal application in sustainable projects. NIBCO® copper fittings are manufactured in an ISO 9001 certified facility, and backed by a 50-year limited

+ more

| Specifications                  | -                                                |
|---------------------------------|--------------------------------------------------|
| UPC Code                        | 039923307668                                     |
| All Type of Item                | Fitting                                          |
| All Special Application         | Lead-Free*; ACR Air Conditioning / Refrigeration |
| Description                     | 600R 11/2X11/4 CXC REDUCING COUPLING             |
| Global Item Classification Code | 10004024, Valves/Fittings - Water                |
| Туре                            | Coupling                                         |
| Connection Type                 | CxC                                              |
| Size                            | 1 1/2 x 1 1/4                                    |
| Material                        | Copper                                           |
| Nominal Size 1                  | 1 1/2                                            |
| Nominal Size 2                  | 1 1/4                                            |