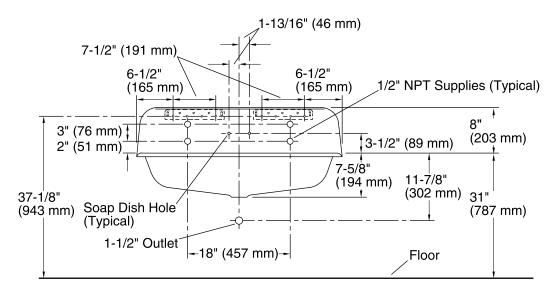

### **Technical Information**

All product dimensions are nominal.

Bowl configuration: Single Installation: Wall-mount

Bowl area (Only) Length: 32" (813 mm)

Width: 14" (356 mm)

Water depth: 7" (178 mm)

Number of deck holes: 4

Faucet hole(s): 1-1/2" (38 mm)
Soap/Lotion hole: 5/16" (8 mm)
Drain hole: 2-1/8" (54 mm)