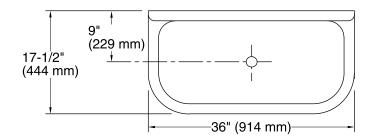

### **Features**

- KOHLER® Cast Iron.
- Wall-mount.
- Trough-style basin.
- Without overflow.
- 36" (914 mm) x 17-1/2" (445 mm) x 15-5/8" (397 mm)

### **Technical Information**

All product dimensions are nominal.

Bowl configuration: Single Installation: Wall-mount

Bowl area (Only) Length: 32" (813 mm)

Width: 14" (356 mm)

Water depth: 7" (178 mm)

Number of deck holes: 4