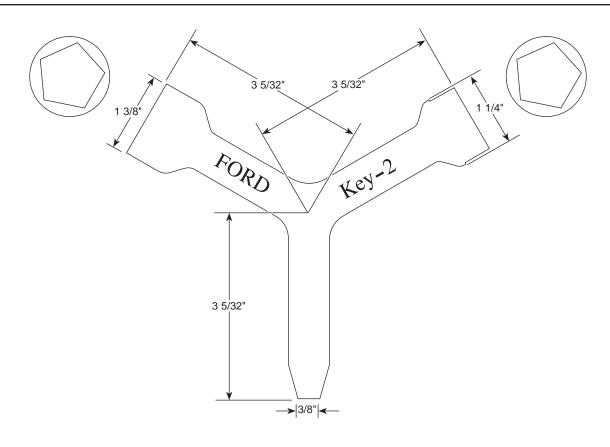

#### **KEY FOR STANDARD AND LARGE PENTAGON**

| DESCRIPTION                         | LENGTH  | CATALOG NUMBER | √ SUBMITTED ITEMS(S) |
|-------------------------------------|---------|----------------|----------------------|
| Key For Standard and Large Pentagon | 3-5/32" | KEY-2          |                      |

#### **FEATURES**

- Made of cast steel per ASTM A27, Grade 65-35
- Locks or unlocks the Lifter Worm Lock on iron or plastic meter pit covers
- Key attaches to the pentagon bolt, forming a lifter handle for the lid, then automatically disengages from the lid as the cover is locked