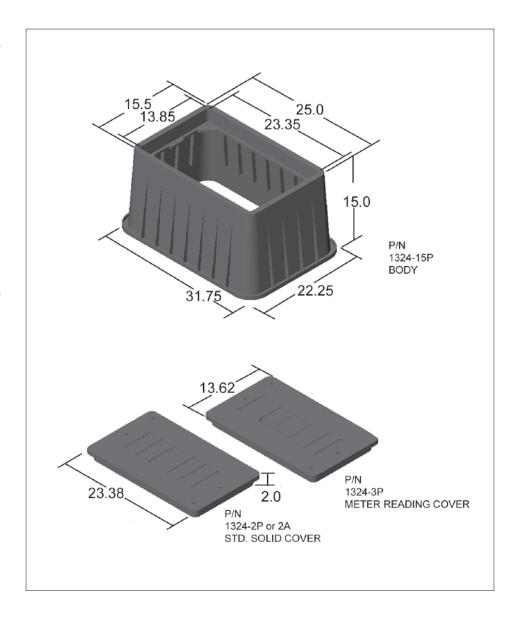

## 1324 SERIES - 15" HIGH UTILITY BOX -

## 15" UTILITY BOX • 16 PER PALLET

| Catalog Number | Description                     | Weight   |
|----------------|---------------------------------|----------|
| 1324-15P2P     | 15" Box & Solid Cover           | 25.4 lbs |
| 1324-15P3P     | 15" Box with Meter Reader Cover | 25.4 lbs |
| 1324-15P       | 15" Box Only                    | 19.3 lbs |
| 1324-2P        | Solid Cover                     | 6.1 lbs  |
| 1324-3P        | Meter Reading Cover             | 6.1 lbs  |