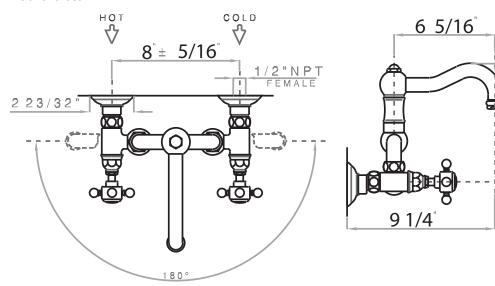

#### **FEATURES**

- Column spout style
- Remote pop-up included
- 1/4-turn ceramic valves
- $8'' \pm 5/16''$  center to center
- 6 5/16" spout reach
- 7 7/16" height
- 2 23/32" escutcheons
- Solid brass