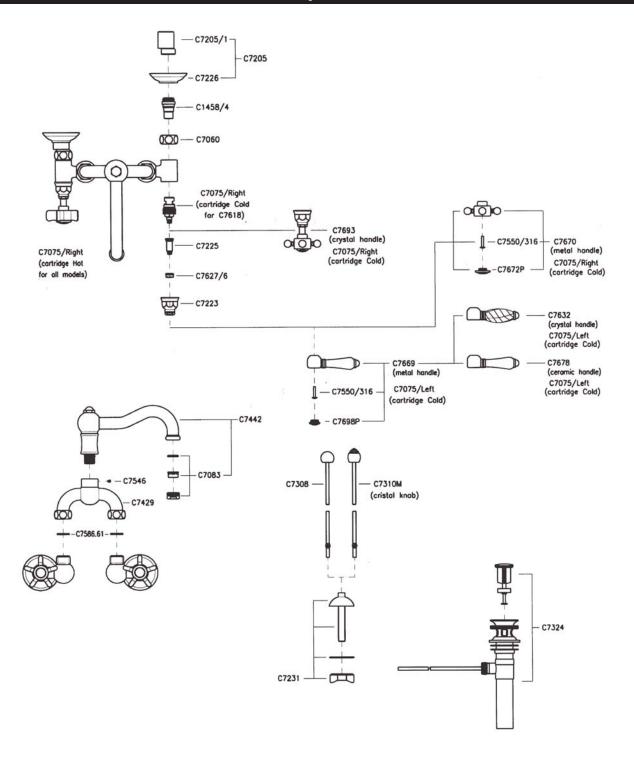

vatory Faucet**

ROHL Country Bath Collection

A1418LM\* (Metal Levers)

**A1418LP\*** (Porcelain Levers)

A1418XM\* (Cross Handles)

A1418LC\* (Swarovski® Crystal Levers)

**A1418XC\*** (Swarovski® Crystal Cross Handles)

#### **FEATURES**

- Column spout style
- Remote pop-up included
- 1/4-turn ceramic valves
- $8'' \pm 5/16''$  center to center
- 6 5/16" spout reach
- 7 7/16" height
- 2 23/32" escutcheons
- Solid brass

## **COLORS/FINISHES**

- Polished Chrome
- Polished Nickel
- Satin Nickel
- Tuscan Brass
- Inca Brass
- Antico Brass

### **WARRANTY**

- Limited Lifetime\*
- \* No Warranty on Tuscan Brass Finish (TCB)









A1418XC

A1418XM

<sup>\*</sup> For CA/V T, place a "-2" at end of model number for code compliant product. (Example A3608LMAPC-2)



# **A1418 Spare Parts**