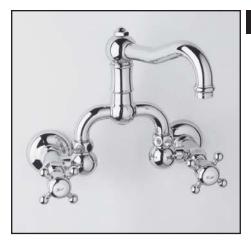

# **Wall Mount Bridge Lavatory Faucet**

ROHL Country Bath Collection

A1418LM\* (Metal Levers)

**A1418LP\*** (Porcelain Levers)

A1418XM\* (Cross Handles)

A1418LC\* (Swarovski® Crystal Levers)

**A1418XC\*** (Swarovski® Crystal Cross Handles)

#### **FEATURES**

- Column spout style
- Remote pop-up included
- 1/4-turn ceramic valves
- $8'' \pm 5/16''$  center to center
- 6 5/16" spout reach
- 7 7/16" height
- 2 23/32" escutcheons
- Solid brass

## **COLORS/FINISHES**

- Polished Chrome
- Polished Nickel
- Satin Nickel
- Tuscan Brass
- Inca Brass
- Antico Brass