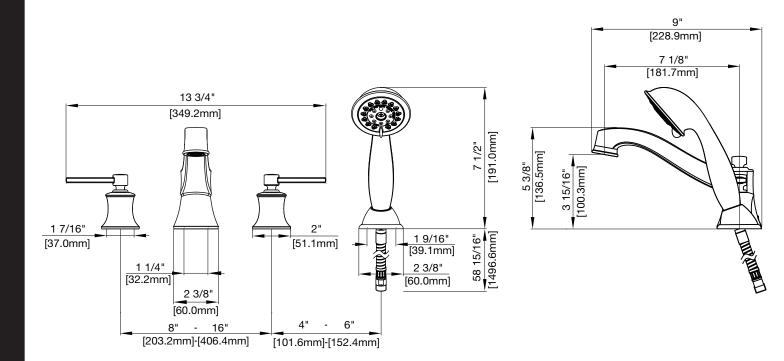

## PENDLETON COLLECTION

## TWO HANDLE ROMAN TUB WITH HAND SHOWER

Product Codes:

MIRPT4RTCP (polished chrome) MIRPT4RTBN (brushed nickel) MIRPT4RTPN (polished nickel) MIRPT4RTORB (oil rubbed bronze)

- Metal handles
- 4-hole installation
- Lift rod diverter to hand shower
- Requires rough-in valve -MIR674164
- Factory installed backflow prevention check valve
- Hand shower max. flow rate: 2.0 GPM at 80 PSI
- Lifetime limited warranty
- Meets ANSI:A112.18.1M
- cUPC/IAPMO listed
- ADA compliant

See dimensional drawing on back







## PENDLETON COLLECTION

## TWO HANDLE ROMAN TUB WITH HAND SHOWER

Product Codes:
MIRPT4RTCP (polished chrome)
MIRPT4RTBN (brushed nickel)
MIRPT4RTPN (polished nickel)
MIRPT4RTORB (oil rubbed bronze)