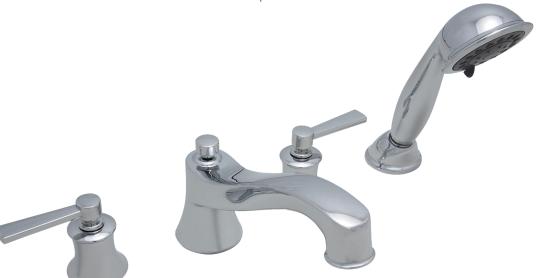

## PENDLETON COLLECTION

## TWO HANDLE ROMAN TUB WITH HAND SHOWER

Product Codes:

MIRPT4RTCP (polished chrome) MIRPT4RTBN (brushed nickel) MIRPT4RTPN (polished nickel) MIRPT4RTORB (oil rubbed bronze)

- Metal handles
- 4-hole installation
- Lift rod diverter to hand shower
- Requires rough-in valve -MIR674164
- Factory installed backflow prevention check valve
- Hand shower max. flow rate: 2.0 GPM at 80 PSI
- Lifetime limited warranty
- Meets ANSI:A112.18.1M
- cUPC/IAPMO listed
- ADA compliant

## TWO HANDLE ROMAN TUB WITH HAND SHOWER

Product Codes:
MIRPT4RTCP (polished chrome)
MIRPT4RTBN (brushed nickel)
MIRPT4RTPN (polished nickel)
MIRPT4RTORB (oil rubbed bronze)