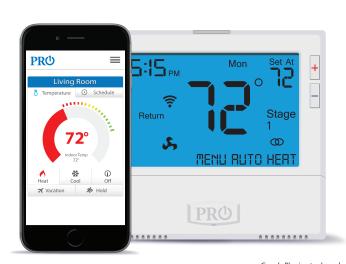

## **Control From Anywhere**

Monitor and control your HVAC system anywhere using your computer, smart phone or tablet.

Google Play is a trademark of Google Inc. Apple and the Apple logo are trademarks of Apple Inc., registered in the U.S. and other countries. App Store is a service mark of Apple Inc.