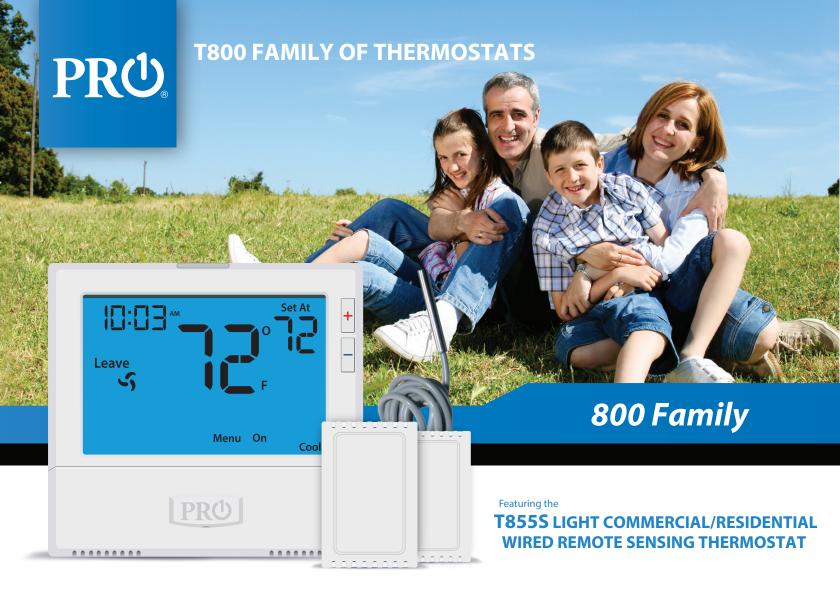

The 800 family of thermostats has a striking design and the perfect blend of sophisticated features and ease of use. The universal models have advanced features that are great for light commercial applications. The WIFI capability allows you to control your thermostat from anywhere.

### **T855S**

Universal
Light Commercial / Residential
2 Heat 2 Cool Coventional
3 Heat 2 Cool Heat Pump
7 Day or 5/1/1 or
Non-Programmable
Remote Sensing
Outdoor Temperature Sensing