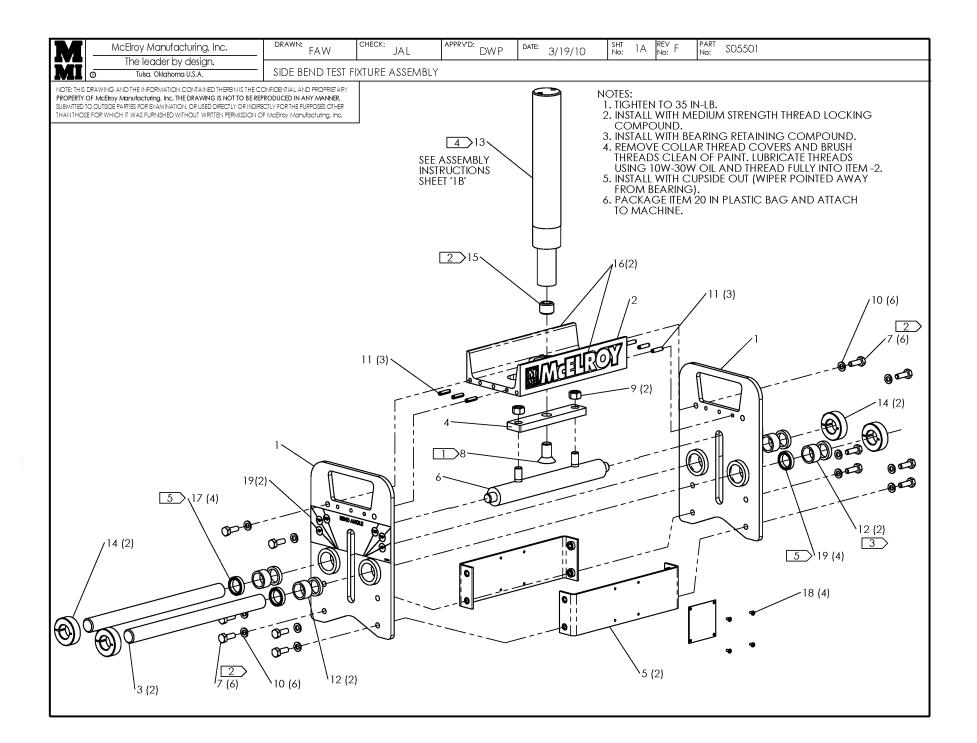

APPR√D: DRAWN: CHECK: McElroy Manufacturing, Inc. 1B SO5501 DWP FAW JAL 3/19/10 The leader by design SIDE BEND TEST FIXTURE ASSEMBLY Tulsa, Oklahoma U.S.A. NOTE: THIS DRAWING AND THE INFORMATION CONTAINED THEREIN IS THE CONFIDENTIAL AND PROPRIETARY **INSTRUCTIONS:** PROPERTY OF McElroy Manufacturing, Inc. THE DRAWING IS NOT TO BE REPRODUCED IN ANY MANNER, SUBMITTED TO OUTSIDE PARTIES FOR EXAMINATION, OR USED DIRECTLY OR INDIRECTLY FOR THE PURPOSES OTHER 1. REMOVE PLUG FROM PUMP END AND DISCARD. THANTHOSE FOR WHICH IT WAS FURNISHED WITHOUT WRITTEN PERMISSION OF McElroy Manufacturing, Inc. 2. INSTALL ADAPTER AND ORIENT AS SHOWN. 3. INSTALL GAUGE AND ORIENT AS SHOWN. 4. INSTALL HOSE. 5. AFTER ASSEMBLY CONNECT TO TESTER AND EXTEND AND RETRACT CYLINDER SEVERAL TIMES TO PURGE AIR. 6. DISCONN