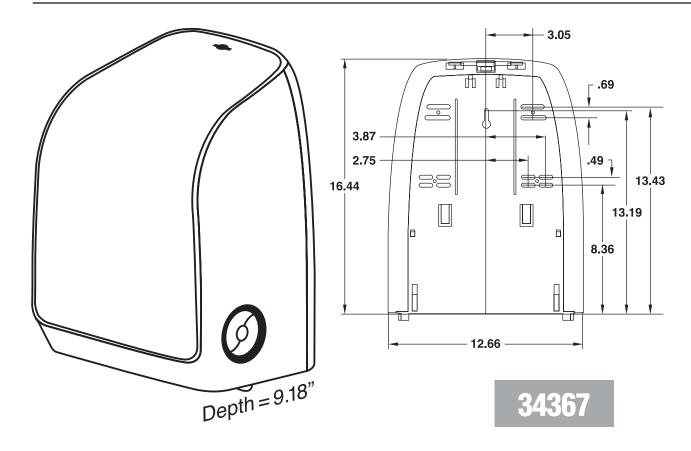

## MOD\* MANUAL TOUCHLESS HARD ROLL TOWEL DISPENSER, WHITE

Made of high impact plastic. Housing has cover with opaque white center and smoked translucent sides with an opaque black back. Dispenser advances and cuts a nominal 11.75 inches of towel when activated by pulling down on exposed towel. No-touch dispensing system helps minimize the spread of dirt and germs. Dispenses one 8" diameter roll of 700' or 1150' product plus stub roll utilizing core plug mounting. Features include emergency feed knob and choice of key-activated spring lock or push button operation.

One per case.

Suggested mounting height 48" from bottom of housing.